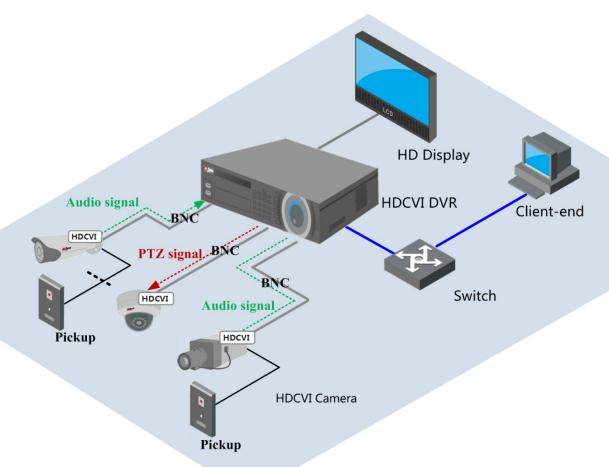

#### Two steps to setup **HDCVI Surveillance:**

- 1. HDCVI camera to replace original analog camera.
- 2. HDCVI HD DVR to replace traditional DVR.

#### **HDCVI HD Solutions** Advantages:

- 1. Greatly enhance local real-time surveillance video quality. Present clear and vivid video.
- 2. Remain original cable layout.
- 3. Affordable total cost