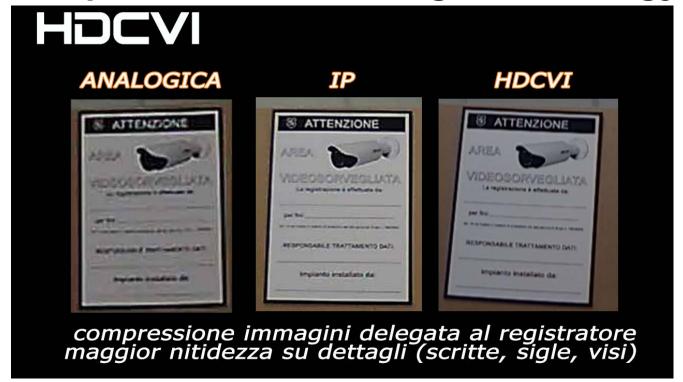

I |
|-------------------------------|--------|--------|--------|--------|
| Max Cable Lenght              | 500 MT |        | 100 MT | 500 MT |
| on Cable Data Trasmission     |        | ✓      |        | ✓      |
| on Cable Audio Trasmission    |        | ✓      | ✓      | ✓      |
| lack delayed video signal     | ✓      |        | ✓      | ✓      |
| No Video Compression          | ✓      |        | ✓      | ✓      |
| Video Quality                 | Low    | Medium | High   | High   |
| FULL-HD (1080p) Resolution    |        | ✓      | ✓      | ✓      |
| Price Range                   | Low    | Medium | High   | Low    |
| Integration on Analog cabling |        |        |        | ✓      |



### **Comparative Night Image technology**





### **Comparative Detail image technology**