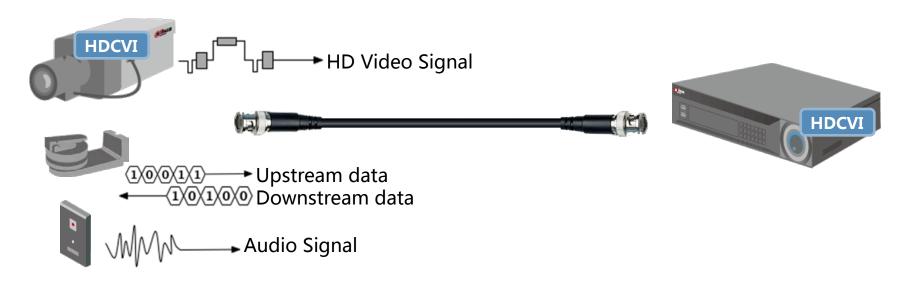

### **HDCVI** Technology Introduction

Based on a coaxial cable, support HD video, audio, data signal transmission over long distance.

### **HDCVI**-Technology Advantage

- Dahua self-owned HDCVI intellectual property.
  - The shining new 720p and 1080p HD camera.
    - 3 Much longer transmission distance.
      - Transmit video signal, audio signal and dualway data communication signal over one cable.
        - HD video transmission, no video quality loss, no delay.
          - 6 Seamless upgrade from traditional analog system or replace HD-SDI system.