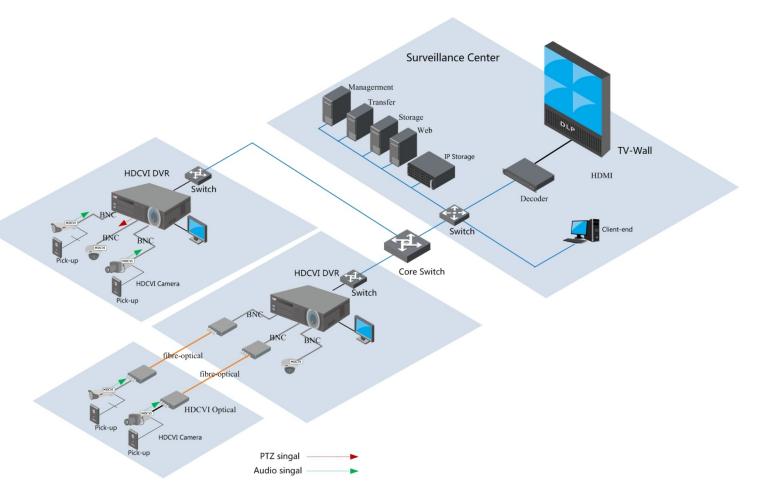

nd dualway data communication signal over one cable.
        - HD video transmission, no video quality loss, no delay.
          - 6 Seamless upgrade from traditional analog system or replace HD-SDI system.



## **HDCVI** Solution



1 HDCVI Technology Introduction

2 HDCVI Solution Applications



#### **HDCVI HD Surveillance Typical Applications-Store Solutions**





#### Two steps to setup **HDCVI Surveillance:**

- 1. HDCVI camera to replace original analog camera.
- 2. HDCVI HD DVR to replace traditional DVR.

#### **HDCVI HD Solutions** Advantages:

- 1. Greatly enhance local real-time surveillance video quality. Present clear and vivid video.
- 2. Remain original cable layout.
- 3. Affordable total cost

#### **HDCVI HD Surveillance Typical Applications-Business Hall Solutions**





#### **HDCVI HD Surveillance Typical Applications—Bank Business Hall**





### **Technology comparative table**

| Characteristics               | Analog | IP     | HD-SDI | HD-CVI |
|-------------------------------|--------|--------|--------|--------|
| Max Cable Lenght              | 500 MT |        | 100 MT | 500 MT |
| on Cable Data Trasmission     |        | ✓      |        | ✓      |
| on Cable Audio Trasmission    |        | ✓      | ✓      | ✓      |
| lack delayed video signal     | ✓      |        | ✓      | ✓      |
| No Video Compression          | ✓      |        | ✓      | ✓      |
| Video Quality                 | Low    | Medium | High   | High   |
| FULL-HD (1080p) Resolution    |        | ✓      | ✓      | ✓      |
| Price Range                   | Low    | Medium |