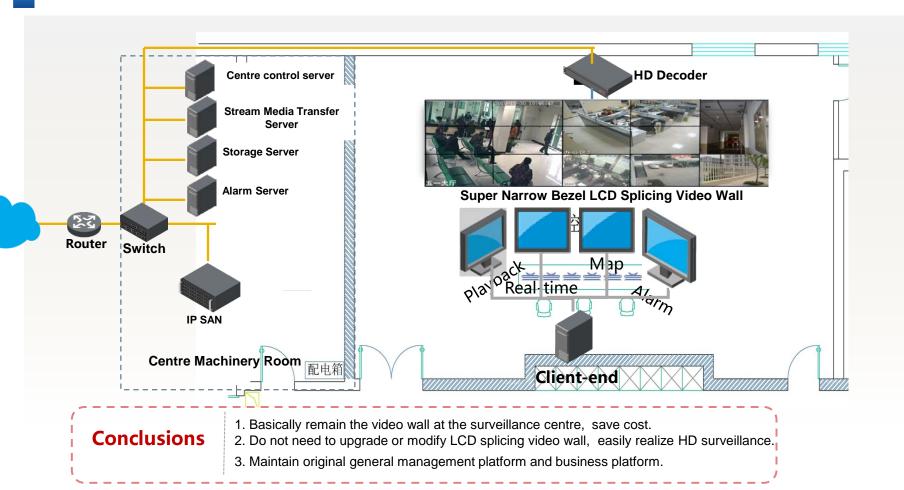

smission, no video quality loss, no delay.
          - 6 Seamless upgrade from traditional analog system or replace HD-SDI system.



## **HDCVI** Solution



1 HDCVI Technology Introduction

2 HDCVI Solution Applications



#### **HDCVI HD Surveillance Typical Applications-Store Solutions**





#### Two steps to setup **HDCVI Surveillance:**

- 1. HDCVI camera to replace original analog camera.
- 2. HDCVI HD DVR to replace traditional DVR.

#### **HDCVI HD Solutions** Advantages:

- 1. Greatly enhance local real-time surveillance video quality. Present clear and vivid video.
- 2. Remain original cable layout.
- 3. Affordable total cost

#### **HDCVI HD Surveillance Typical Applications-Business Hall Solutions**





#### **HDCVI HD Surveillance Typical Applications—Bank Business Hall**





### **Technology comparative table**

| Characteristics               | Analog | IP     | HD-SDI | HD-CVI |
|-------------------------------|--------|--------|--------|--------|
| Max Cable Lenght              | 500 MT |        | 100 MT | 500 MT |
| on Cable Data Trasmission     |        | ✓      |        | ✓      |
| on Cable Audio Trasmission    |        | ✓      | ✓      | ✓      |
| lack delayed video signal     | ✓      |        | ✓      | ✓      |
| No Video Compression          | ✓      |        | ✓      | ✓      |
| Video Quality                 | Low    | Medium | High   | High   |
| FULL-HD (1080p) Resolution    |        | ✓      | ✓      | ✓      |
| Price Range                   | Low    | Medium | High   | Low    |
| Integration on Analog cabling |        |        |