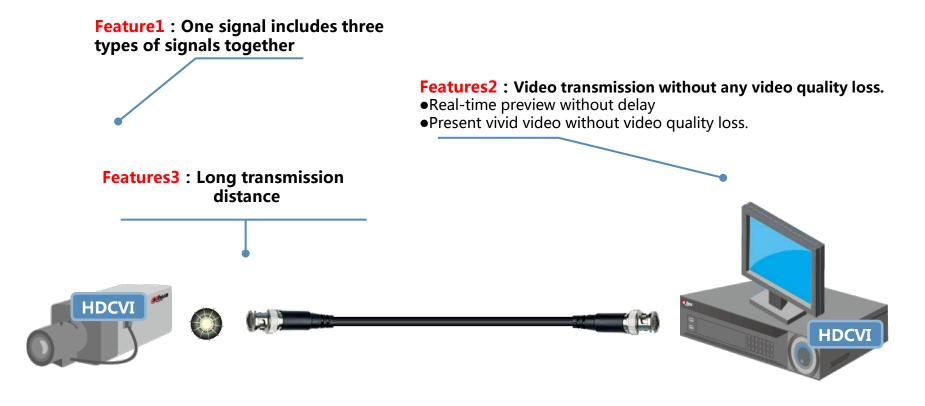

### **HDCVI**-Technology Advantage

- Dahua self-owned HDCVI intellectual property.
  - The shining new 720p and 1080p HD camera.
    - 3 Much longer transmission distance.
      - Transmit video signal, audio signal and dualway data communication signal over one cable.
        - HD video transmission, no video quality loss, no delay.
          - 6 Seamless upgrade from traditional analog system or replace HD-SDI system.