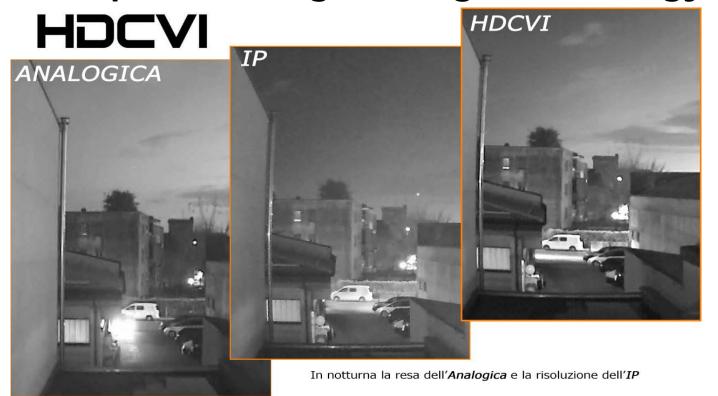

| Analog | IP     | HD-SDI | HD-CVI |
|-------------------------------|--------|--------|--------|--------|
| Max Cable Lenght              | 500 MT |        | 100 MT | 500 MT |
| on Cable Data Trasmission     |        | ✓      |        | ✓      |
| on Cable Audio Trasmission    |        | ✓      | ✓      | ✓      |
| lack delayed video signal     | ✓      |        | ✓      | ✓      |
| No Video Compression          | ✓      |        | ✓      | ✓      |
| Video Quality                 | Low    | Medium | High   | High   |
| FULL-HD (1080p) Resolution    |        | ✓      | ✓      | ✓      |
| Price Range                   | Low    | Medium | High   | Low    |
| Integration on Analog cabling |        |        |        | ✓      |



### **Comparative Night Image technology**





### **Comparative Detail image technology**