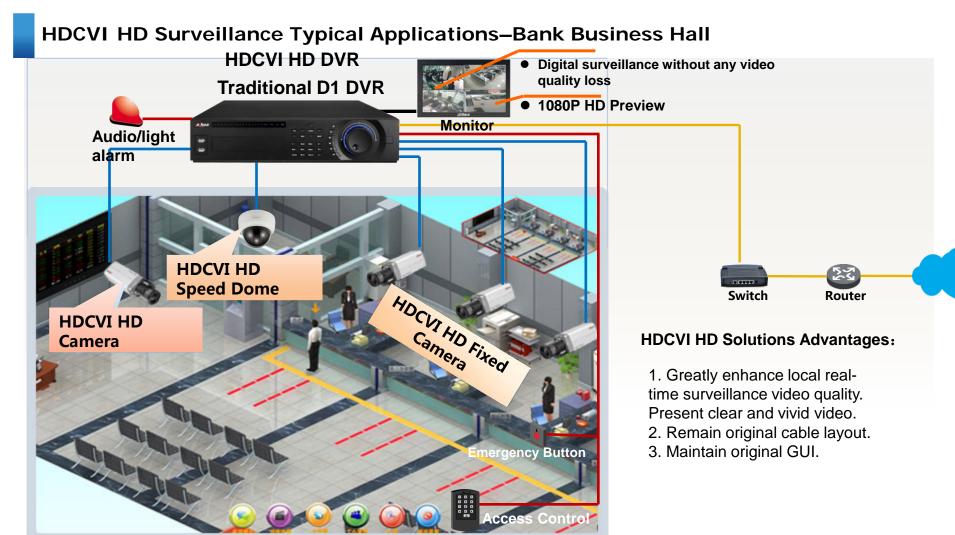

#### **HDCVI HD Surveillance Typical Applications—Bank Business Hall**

#### **HDCVI HD Solutions** Advantages:

- 1. Greatly enhance local real-time surveillance video quality. Present clear and vivid video.
- 2. Remain original cable layout.
- 3. Affordable total cost