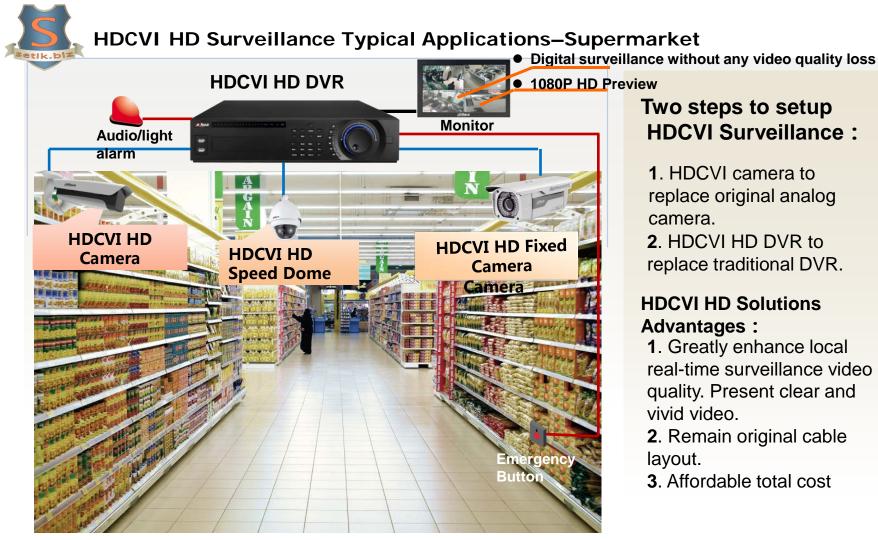

#### **HDCVI HD Surveillance Typical Applications-Store Solutions**

#### Two steps to setup **HDCVI Surveillance:**

- 1. HDCVI camera to replace original analog camera.
- 2. HDCVI HD DVR to replace traditional DVR.

#### **HDCVI HD Solutions** Advantages:

- 1. Greatly enhance local real-time surveillance video quality. Present clear and vivid video.
- 2. Remain original cable layout.
- 3. Affordable total cost