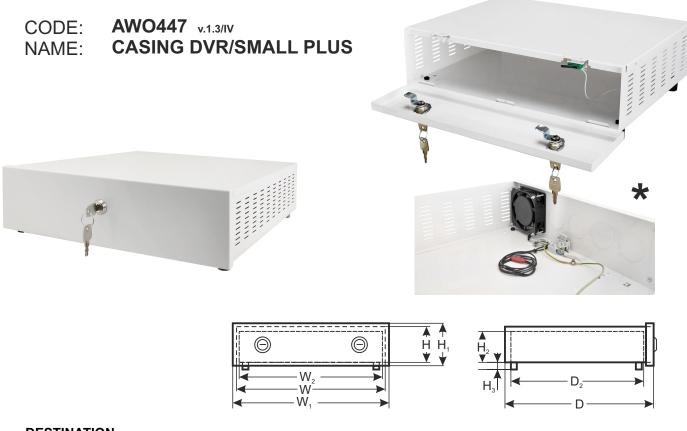

## DESTINATION

The enclosure construction is compliant with the requirements of the General Data Protection Regulation (GDPR), as personal data must be protected and stored securely.

The enclosure protects the recorder against unauthorized access or theft (two keys included). Made of 1 mm steel plate. The set includes two keys (different code) for each lock and a tamper switch indicating enclosure opening or unwanted removal of the enclosure from the wall.

## ACCESSORIES:

- AWO 445BR bracket for mounting the casing

- ARAW45 Fan with temperature sensor 45°C

## **TECHNICAL DATA**

| External dimensions of the enclosure:   | W=400, H+H <sub>3</sub> =100+20, D=432 [+/- 2mm]                              |
|-----------------------------------------|-------------------------------------------------------------------------------|
| External dimensions of the front panel: | W <sub>1</sub> =405, H <sub>1</sub> =110 [+/- 2mm]                            |
| Dimensions of recorder space:           | W <sub>2</sub> =355, H <sub>2</sub> =90 D <sub>2</sub> =360 [+/- 2mm]         |
| Weight net/gross:                       | 4,65kg / 5,00kg [+/-0,1kg]                                                    |
| Operating environment:                  | class II, -10°C÷ 40°C                                                         |
| Material description:                   | sheet steel DC01, thickness: 1.0mm, protection anticorrosion, color: RAL 9003 |
| Destination:                            | indoor                                                                        |
| Tamper protection:                      | 1 x microswitch: opening, 0,5A@50V/DC max.                                    |
| Closing:                                | lockable x 2 pcs                                                              |
| Notes:                                  | distance from the wall 20mm, optional mounting of the ARAW45*                 |
| Declaration, warranty:                  | CE, 2 year from the production date                                           |
|                                         |                                                                               |