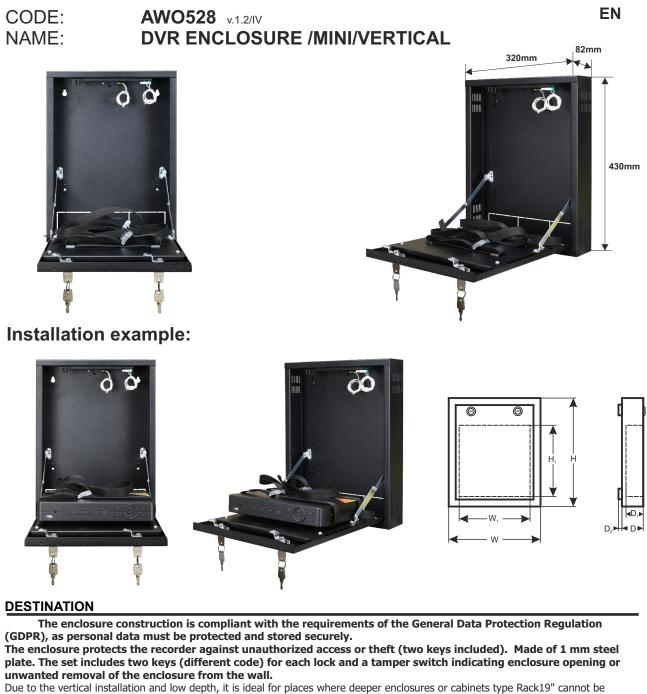

Due to the vertical installation and low depth, it is ideal for places where deeper enclosures or cabinets type Rack19" cannot be installed. After opening the enclosure, the front cover is held in a horizontal position, providing easy access to the buttons on the front panel of DVR.

The enclosure has a special holder with retaining straps that allows for the installation of recorders of the following dimensions: Width up to 260 mm, height: up to 55 mm, depth up to 250mm.

## TECHNICAL DATA:

| Dimensions:                             | W=320, H=430, D + D <sub>2</sub> =82+14 [mm, +/-2]                                     |
|-----------------------------------------|----------------------------------------------------------------------------------------|
| Dimensions of the recorder compartment: | W <sub>1</sub> =260, H <sub>1</sub> =250, D <sub>1</sub> =55 [mm, +/-2]                |
| Weight net/gross:                       | 5,15kg / 5,30kg [+/-0,1kg]                                                             |
| Operating environment:                  | class II, -10°C÷ 40°C                                                                  |
| Material description:                   | sheet steel DC01, thickness: 1,0mm, corrosion protection, color: RAL 9005 (black matt) |
| Destination:                            | indoor                                                                                 |
| Tamper protection:                      | 2 x microswitch: opening and detachment of the enclosure,                              |
|                                         | 0,5A@50V/DC max. NC- normally closed contacts                                          |
| Closing:                                | Lock MR008 (different code) x 2 pcs                                                    |
| Notes:                                  | distance from the wall 14mm                                                            |
|                                         | The set includes two keys (different code) for each lock                               |
| Declarations, warranty:                 | RoHS, 2 year from the production date                                                  |