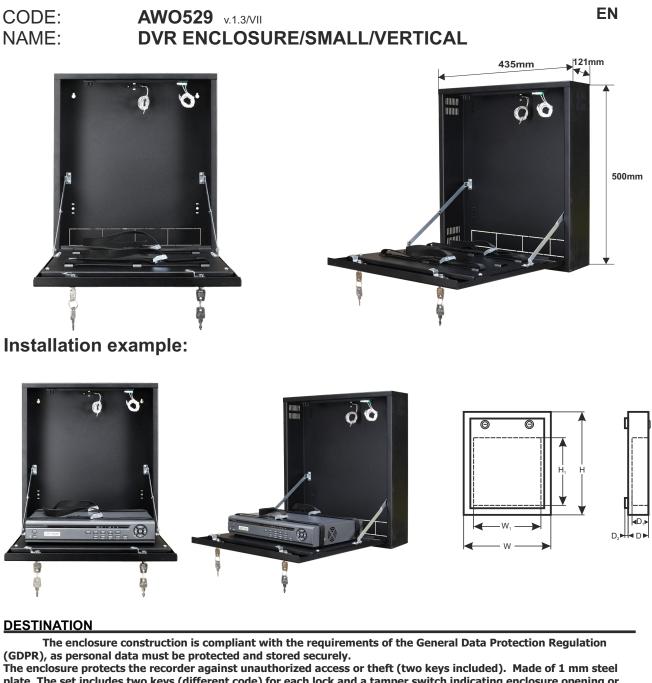

plate. The set includes two keys (different code) for each lock and a tamper switch indicating enclosure opening or unwanted removal of the enclosure from the wall.

Due to the vertical installation and low depth, it is ideal for places where deeper enclosures or cabinets type Rack19" cannot be installed. After opening the enclosure, the front cover is held in a horizontal position, providing easy access to the buttons on the front panel of DVR.

The enclosure has a special holder with retaining straps that allows for the installation of recorders of the following dimensions: width from 375 mm, height: from 95 mm, depth: from 335mm.

| Dimensions:                             | W=435, H=500, D + D <sub>2</sub> =121+14 [mm, +/-2]                                    |
|-----------------------------------------|----------------------------------------------------------------------------------------|
| Dimensions of the recorder compartment: | W <sub>1</sub> =375, H <sub>1</sub> =335, D <sub>1</sub> =95 [mm, +/-2]                |
| Weight net/gross:                       | 8,20kg / 8,90kg [+/-0,1kg]                                                             |
| Operating environment:                  | class II, -10°C÷ 40°C                                                                  |
| Material description:                   | sheet steel DC01, thickness: 1,0mm, corrosion protection, color: RAL 9005 (black matt) |
| Destination:                            | indoor                                                                                 |
| Tamper protection:                      | 2 x microswitch: opening and detachment of the enclosure,                              |
|                                         | 0,5A@50V/DC max. NC- normally closed contacts                                          |
| Closing:                                | Lock MR008 (different code) x 2 pcs                                                    |
| Notes:                                  | distance from the wall 14mm                                                            |
|                                         | The set includes two keys (different code) for each lock                               |
| Declarations, warranty:                 | RoHS, 2 year from the production date                                                  |