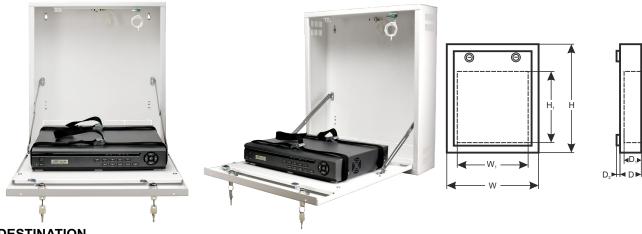

## Installation example:

Due to the vertical installation and low depth, it is ideal for places where deeper enclosures or cabinets type Rack19" cannot be installed. After opening the enclosure, the front cover is held in a horizontal position, providing easy access to the buttons on the front panel of DVR.

## **TECHNICAL DATA:**

| Dimensions:                             | W=435, H=500, D + D <sub>2</sub> =121+14 [mm, +/-2]                               |
|-----------------------------------------|-----------------------------------------------------------------------------------|
| Dimensions of the recorder compartment: | W <sub>1</sub> =375, H <sub>1</sub> =335, D <sub>1</sub> =95 [mm, +/-2]           |
| Weight net/gross:                       | 8,20kg / 8,90kg [+/-0,1kg]                                                        |
| Operating environment:                  | class II, -10°C÷ 40°C                                                             |
| Material description:                   | sheet steel DC01, thickness: 1.0mm, corrosion protection, color: RAL 9003 (white) |
| Destination:                            | indoor                                                                            |
| Tamper protection:                      | 2 x microswitch: opening and detachment of the enclosure,                         |
|                                         | 0,5A@50V/DC max. NC- normally closed contacts                                     |
| Closing:                                | Lock MR008 (different code) x 2 pcs                                               |
| Notes:                                  | distance from the wall 14mm                                                       |
|                                         | The set includes two keys (different code) for each lock                          |
| Declarations, warranty:                 | RoHS, 2 year from the production date                                             |