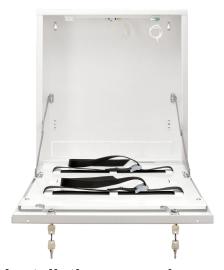

## Installation example:

Due to the vertical installation and low depth, it is ideal for places where deeper enclosures or cabinets type Rack19" cannot be installed. After opening the enclosure, the front cover is held in a horizontal position, providing easy access to the buttons on the front panel of DVR.

The enclosure has a special holder with retaining straps that allows for the installation of recorders of the following dimensions: Width up to 375 mm, height: up to 95 mm, depth up to 335mm.