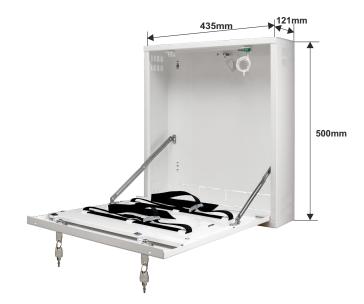

## **TECHNICAL DATA:**

| Dimensions:                             | W=435, H=500, D + D <sub>2</sub> =121+14 [mm, +/-2]                               |
|-----------------------------------------|-----------------------------------------------------------------------------------|
| Dimensions of the recorder compartment: | W <sub>1</sub> =375, H <sub>1</sub> =335, D <sub>1</sub> =95 [mm, +/-2]           |
| Weight net/gross:                       | 8,20kg / 8,90kg [+/-0,1kg]                                                        |
| Operating environment:                  | class II, -10°C÷ 40°C                                                             |
| Material description:                   | sheet steel DC01, thickness: 1.0mm, corrosion protection, color: RAL 9003 (white) |
| Destination:                            | indoor                                                                            |
| Tamper protection:                      | 2 x microswitch: opening and detachment of the enclosure,                         |
|                                         | 0,5A@50V/DC max. NC- normally closed contacts                                     |
| Closing:                                | Lock MR008 (different code) x 2 pcs                                               |
| Notes:                                  | distance from the wall 14mm                                                       |
|                                         | The set includes two keys (different code) for each lock                          |
| Declarations, warranty:                 | RoHS, 2 year from the production date                                             |