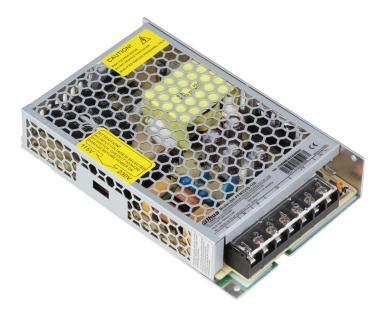

# DH-PFM320S-150 DC12V 150W Switching Power Supply

| Technical Specification         |                                                                           |  |
|---------------------------------|---------------------------------------------------------------------------|--|
| Model                           | DH-PFM320S-150                                                            |  |
| Electrical Specification        |                                                                           |  |
| Input Voltage Range             | 88~132Vac/176~264Vac                                                      |  |
| Efficiency                      | 85.0% (@230Vac)                                                           |  |
| Output Voltage                  | 12Vdc (terminal output)                                                   |  |
| Out Voltage Tolerance           | ±5%                                                                       |  |
| Adjustable Range for DC Voltage | ±10% (10.8Vdc~13.2Vdc)                                                    |  |
| Rated Output Current            | 12.5A                                                                     |  |
| Output Power                    | 150W                                                                      |  |
| No Load Power Consumption       | <0.5W                                                                     |  |
| Protection/Environmental        |                                                                           |  |
| Surge Protected                 | Line to ground: $\pm 2000V$<br>Line to line: $\pm 1000V$                  |  |
| ESD                             | Contact discharge: ±6000V<br>Air discharge: ±8000V                        |  |
| Working Temperature             | -20 C ~+50 C (60% output at +70 C)<br>-4 F ~+122 F (60% output at +158 F) |  |
| Working Humidity                | <90% RH                                                                   |  |
| Physical Properties             |                                                                           |  |
| Weight                          | 0.4kg(0.88lb)                                                             |  |
| Dimension(LxWxH)                | 159mmx97mmx30mm (6.26"x3.82"x1.18")                                       |  |
| Installation                    | Wall mount/Ceiling mount                                                  |  |
| Color                           | Metallic silver                                                           |  |
| Safety Standards                |                                                                           |  |
| Certification                   | CE, FCC                                                                   |  |
|                                 |                                                                           |  |