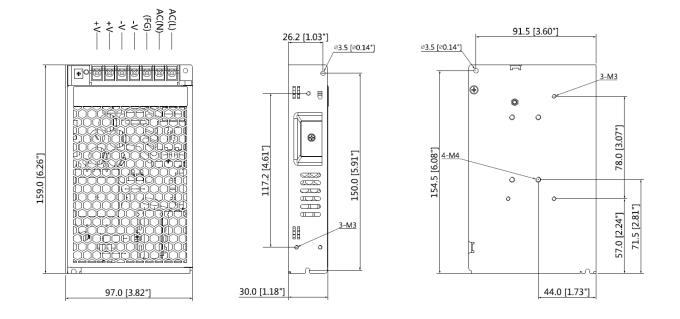

### Dimensions (mm/inch)

| Technical Specification         |                                                                           |  |
|---------------------------------|---------------------------------------------------------------------------|--|
| Model                           | DH-PFM320S-150                                                            |  |
| Electrical Specification        |                                                                           |  |
| Input Voltage Range             | 88~132Vac/176~264Vac                                                      |  |
| Efficiency                      | 85.0% (@230Vac)                                                           |  |
| Output Voltage                  | 12Vdc (terminal output)                                                   |  |
| Out Voltage Tolerance           | ±5%                                                                       |  |
| Adjustable Range for DC Voltage | ±10% (10.8Vdc~13.2Vdc)                                                    |  |
| Rated Output Current            | 12.5A                                                                     |  |
| Output Power                    | 150W                                                                      |  |
| No Load Power Consumption       | <0.5W                                                                     |  |
| Protection/Environmental        |                                                                           |  |
| Surge Protected                 | Line to ground: $\pm 2000V$<br>Line to line: $\pm 1000V$                  |  |
| ESD                             | Contact discharge: ±6000V<br>Air discharge: ±8000V                        |  |
| Working Temperature             | -20 C ~+50 C (60% output at +70 C)<br>-4 F ~+122 F (60% output at +158 F) |  |
| Working Humidity                | <90% RH                                                                   |  |
| Physical Properties             |                                                                           |  |
| Weight                          | 0.4kg(0.88lb)                                                             |  |
| Dimension(LxWxH)                | 159mmx97mmx30mm (6.26"x3.82"x1.18")                                       |  |
| Installation                    | Wall mount/Ceiling mount                                                  |  |
| Color                           | Metallic silver                                                           |  |
| Safety Standards                |                                                                           |  |
| Certification                   | CE, FCC                                                                   |  |
|                                 |                                                                           |  |