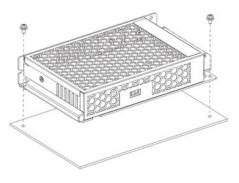

|  |
| Certification                   | CE, FCC                                                                   |  |
|                                 |                                                                           |  |

| Ordering Information |                |                                   |
|----------------------|----------------|-----------------------------------|
| Туре                 | Part Number    | Description                       |
| Power series         | DH-PFM320S-50  | DC12V 50W switching power supply  |
|                      | DH-PFM320S-150 | DC12V 150W switching power supply |
|                      | DH-PFM321S-75  | DC24V 75W switching power supply  |

### Dimensions (mm/inch)



## Application









#### **Package Information**

- $\cdot\,$  DC12V 150W switching power supply DH-PFM320S-150 \*1
- · User manual \*1