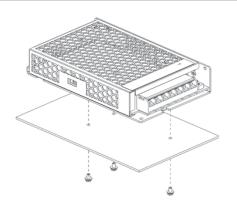

|  |
| Certification                   | CE, FCC                                                                   |  |
|                                 |                                                                           |  |

| Ordering Information |                |                                   |
|----------------------|----------------|-----------------------------------|
| Туре                 | Part Number    | Description                       |
| Power series         | DH-PFM320S-50  | DC12V 50W switching power supply  |
|                      | DH-PFM320S-150 | DC12V 150W switching power supply |
|                      | DH-PFM321S-75  | DC24V 75W switching power supply  |

### Dimensions (mm/inch)



## Application









#### **Package Information**

- $\cdot\,$  DC12V 150W switching power supply DH-PFM320S-150 \*1
- · User manual \*1