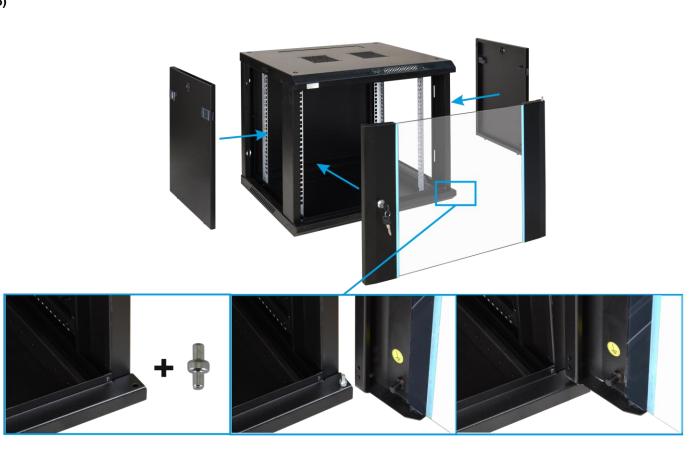

5.1)

5.2)

5.4)

5.5)

**6. Assembly of RACK cabinet**Choose appropriate mounting pins depending on type of substrate.