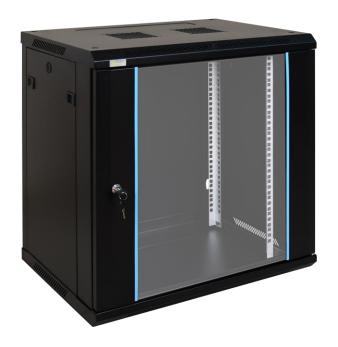

## 2. Specifications:

| SPECIFICATIONS          |                                                                                                                                                                                                                                                                                                                                                                                                                                                                                   |  |  |  |  |
|-------------------------|-----------------------------------------------------------------------------------------------------------------------------------------------------------------------------------------------------------------------------------------------------------------------------------------------------------------------------------------------------------------------------------------------------------------------------------------------------------------------------------|--|--|--|--|
| Mounting dimensions:    | W=19", H=12U, D=271mm                                                                                                                                                                                                                                                                                                                                                                                                                                                             |  |  |  |  |
| External dimensions:    | W=600, H=636, D=450 [mm, +/-2]                                                                                                                                                                                                                                                                                                                                                                                                                                                    |  |  |  |  |
| Net/gross weight:       | 23,2 / 24,7 [kg]                                                                                                                                                                                                                                                                                                                                                                                                                                                                  |  |  |  |  |
| Materials:              | - RACK mounting rails: cold-rolled steel SPCC 1,5mm - top and bottom panel: cold-rolled steel SPCC 1,2mm RAL 9004 - frame: cold-rolled steel SPCC 1,2mm RAL 9004 - front door: 5mm toughened glass / SPCC 1,2mm RAL 9004 - side panels: cold-rolled steel SPCC 1,2mm RAL 9004 - rear plate: cold-rolled steel SPCC 1,2mm RAL 9004                                                                                                                                                 |  |  |  |  |
| Static load:            | 70 kg                                                                                                                                                                                                                                                                                                                                                                                                                                                                             |  |  |  |  |
| Use:                    | inside, IP20                                                                                                                                                                                                                                                                                                                                                                                                                                                                      |  |  |  |  |
| Notes:                  | - adjustable distance between front and rear RACK rails (range - see point 5.1) - ventilation holes in the top panel (2 x 105x105mm - mounting dimensions) - cable ducts in the top and bottom panel (340x56mm) - lockable front door – repeatable code (2 keys included) - possibility of reverse front door – opening left/right - side panels - lock assembly possible - RAZB16 (additional equipment) - possibility of disassembly rear panel (518x567mm) - ready-to-assemble |  |  |  |  |
| Declarations, warranty: | RoHS, 12 months from the date of purchase                                                                                                                                                                                                                                                                                                                                                                                                                                         |  |  |  |  |

#### 3. Structure of the cabinet.

ΕN