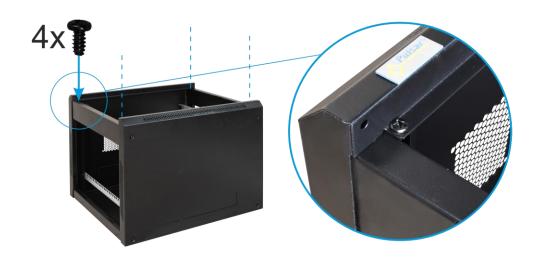

5.1)

5.2)

5.4)

5.5)

**6. Assembly of RACK cabinet**Choose appropriate mounting pins depending on type of substrate.