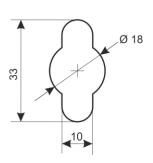

5.1)

5.2)

5.4)

5.5)

**6. Assembly of RACK cabinet**Choose appropriate mounting pins depending on type of substrate.