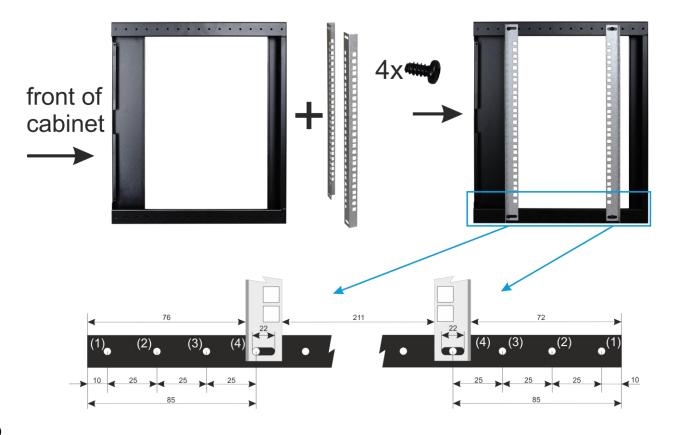

5.1)

5.2)

5.4)

5.5)

**6. Assembly of RACK cabinet**Choose appropriate mounting pins depending on type of substrate.