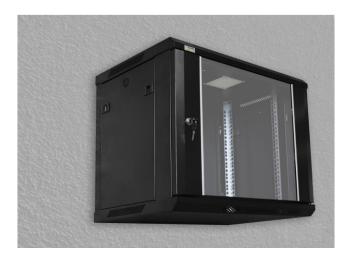

# INSTALLATION GUIDE ENGLISH v1.1 code: RWA1264

Name: 12U RACK cabinet, wall mounted, ready-to-assemble 600x450

**IM RWA1264** 

Edition: 2 from 07.06.2019 Supersedes: 1 from 23.04.2019

### 1. Intended use:

The RACK 19" cabinet enables integrating CCTV, AC, I&HAS, RTV, LAN, or other systems in small companies or households. It is intended for devices manufactured in enclosures of the 19" standard. Due to the RACK cabinets, the devices are aesthetically mounted and protected against mechanical damage.