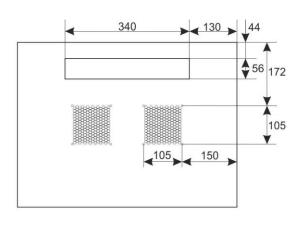

## 2. Specifications:

| SPECIFICATIONS          |                                                                                                                                                                                                                                                                                                                                                                                                                                                                                   |  |  |  |  |
|-------------------------|-----------------------------------------------------------------------------------------------------------------------------------------------------------------------------------------------------------------------------------------------------------------------------------------------------------------------------------------------------------------------------------------------------------------------------------------------------------------------------------|--|--|--|--|
| Mounting dimensions:    | W=19", H=12U, D=271mm                                                                                                                                                                                                                                                                                                                                                                                                                                                             |  |  |  |  |
| External dimensions:    | W=600, H=636, D=450 [mm, +/-2]                                                                                                                                                                                                                                                                                                                                                                                                                                                    |  |  |  |  |
| Net/gross weight:       | 23,2 / 24,7 [kg]                                                                                                                                                                                                                                                                                                                                                                                                                                                                  |  |  |  |  |
| Materials:              | - RACK mounting rails: cold-rolled steel SPCC 1,5mm - top and bottom panel: cold-rolled steel SPCC 1,2mm RAL 9004 - frame: cold-rolled steel SPCC 1,2mm RAL 9004 - front door: 5mm toughened glass / SPCC 1,2mm RAL 9004 - side panels: cold-rolled steel SPCC 1,2mm RAL 9004 - rear plate: cold-rolled steel SPCC 1,2mm RAL 9004                                                                                                                                                 |  |  |  |  |
| Static load:            | 70 kg                                                                                                                                                                                                                                                                                                                                                                                                                                                                             |  |  |  |  |
| Use:                    | inside, IP20                                                                                                                                                                                                                                                                                                                                                                                                                                                                      |  |  |  |  |
| Notes:                  | - adjustable distance between front and rear RACK rails (range - see point 5.1) - ventilation holes in the top panel (2 x 105x105mm - mounting dimensions) - cable ducts in the top and bottom panel (340x56mm) - lockable front door – repeatable code (2 keys included) - possibility of reverse front door – opening left/right - side panels - lock assembly possible - RAZB16 (additional equipment) - possibility of disassembly rear panel (518x567mm) - ready-to-assemble |  |  |  |  |
| Declarations, warranty: | RoHS, 12 months from the date of purchase                                                                                                                                                                                                                                                                                                                                                                                                                                         |  |  |  |  |