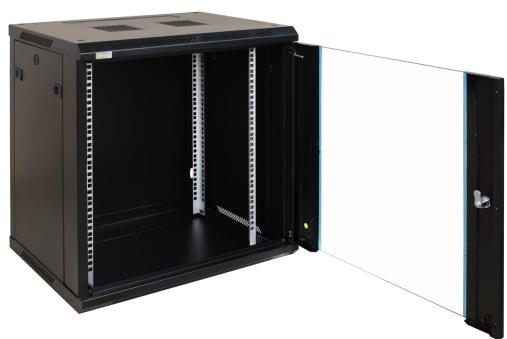

## 2. Specifications:

| SPECIFICATIONS          |                                                                                                                                                                                                                                                                                                                                                                                                                                                                                   |  |  |  |  |
|-------------------------|-----------------------------------------------------------------------------------------------------------------------------------------------------------------------------------------------------------------------------------------------------------------------------------------------------------------------------------------------------------------------------------------------------------------------------------------------------------------------------------|--|--|--|--|
| Mounting dimensions:    | W=19", H=12U, D=271mm                                                                                                                                                                                                                                                                                                                                                                                                                                                             |  |  |  |  |
| External dimensions:    | W=600, H=636, D=450 [mm, +/-2]                                                                                                                                                                                                                                                                                                                                                                                                                                                    |  |  |  |  |
| Net/gross weight:       | 23,2 / 24,7 [kg]                                                                                                                                                                                                                                                                                                                                                                                                                                                                  |  |  |  |  |
| Materials:              | - RACK mounting rails: cold-rolled steel SPCC 1,5mm - top and bottom panel: cold-rolled steel SPCC 1,2mm RAL 9004 - frame: cold-rolled steel SPCC 1,2mm RAL 9004 - front door: 5mm toughened glass / SPCC 1,2mm RAL 9004 - side panels: cold-rolled steel SPCC 1,2mm RAL 9004 - rear plate: cold-rolled steel SPCC 1,2mm RAL 9004                                                                                                                                                 |  |  |  |  |
| Static load:            | 70 kg                                                                                                                                                                                                                                                                                                                                                                                                                                                                             |  |  |  |  |
| Use:                    | inside, IP20                                                                                                                                                                                                                                                                                                                                                                                                                                                                      |  |  |  |  |
| Notes:                  | - adjustable distance between front and rear RACK rails (range - see point 5.1) - ventilation holes in the top panel (2 x 105x105mm - mounting dimensions) - cable ducts in the top and bottom panel (340x56mm) - lockable front door – repeatable code (2 keys included) - possibility of reverse front door – opening left/right - side panels - lock assembly possible - RAZB16 (additional equipment) - possibility of disassembly rear panel (518x567mm) - ready-to-assemble |  |  |  |  |
| Declarations, warranty: | RoHS, 12 months from the date of purchase                                                                                                                                                                                                                                                                                                                                                                                                                                         |  |  |  |  |

#### 3. Structure of the cabinet.

ΕN