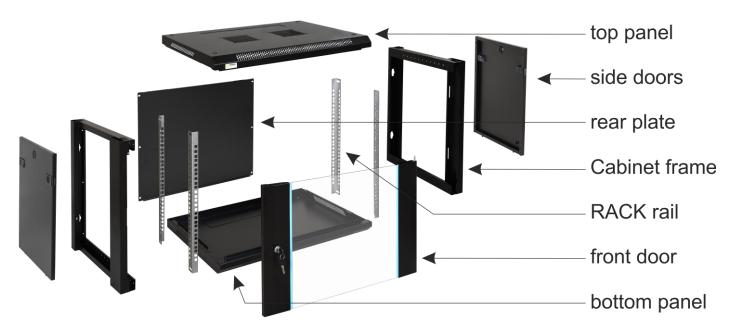

#### 3. Structure of the cabinet.

ΕN

# 4. Components

| Num<br>ber | Component           | Amou<br>nt | Foto | Num<br>ber | Component                   | Amou<br>nt | Foto           |
|------------|---------------------|------------|------|------------|-----------------------------|------------|----------------|
| 1          | Top panel           | 1 pcs      |      | 8          | 10mm screw<br>cross (black) | 18 pcs     | Albert Control |
| 2          | Bottom panel        | 1 pcs      |      | 9          | M5 nut,<br>spring<br>washer | 2 pcs      | 000            |
| 3          | Front doors         | 1 pcs      |      | 10         | Spacer for front doors      | 1 pcs      |                |
| 4          | Rear plate          | 1 pcs      |      | 11         | M6x12<br>Phillips<br>screw  | 12 pcs     |                |
| 5          | Side panel          | 2 pcs      |      | 12         | M6 nut<br>("cage nut")      | 12 pcs     |                |
| 6          | Cabinet             | 2 pcs      | n    | 13         | Cross and hex screwdriver   | 1 pcs      |                |
|            | frame               | ·          | 4    | 14         | Lock                        | 1 pcs      |                |
| 7          | RACK 19"<br>6U rail | 4 pcs      |      |            |                             | . 200      | 80             |