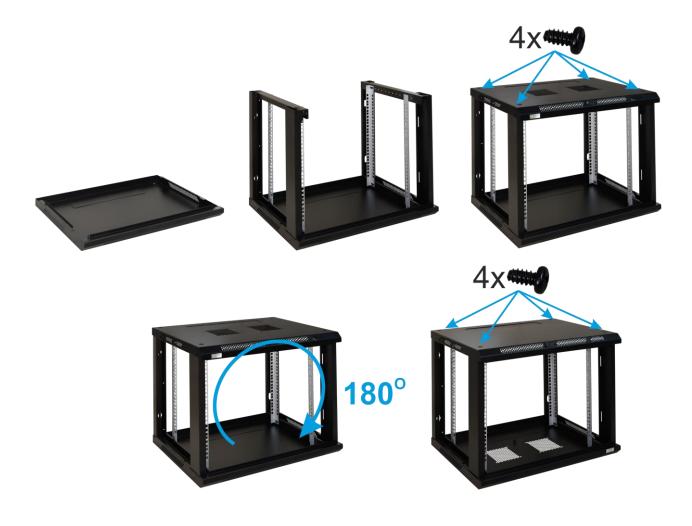

5.1)

5.2)

5.4)

5.5)

**6. Assembly of RACK cabinet**Choose appropriate mounting pins depending on type of substrate.