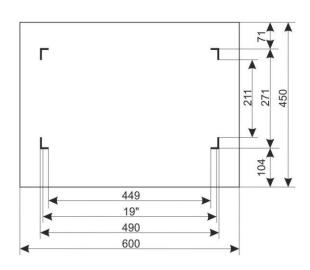

## 2. Specifications:

| SPECIFICATIONS          |                                                                                                                                                                                                                                                                                                                                                                                                                                                                                   |  |  |  |  |
|-------------------------|-----------------------------------------------------------------------------------------------------------------------------------------------------------------------------------------------------------------------------------------------------------------------------------------------------------------------------------------------------------------------------------------------------------------------------------------------------------------------------------|--|--|--|--|
| Mounting dimensions:    | W=19", H=12U, D=271mm                                                                                                                                                                                                                                                                                                                                                                                                                                                             |  |  |  |  |
| External dimensions:    | W=600, H=636, D=450 [mm, +/-2]                                                                                                                                                                                                                                                                                                                                                                                                                                                    |  |  |  |  |
| Net/gross weight:       | 23,2 / 24,7 [kg]                                                                                                                                                                                                                                                                                                                                                                                                                                                                  |  |  |  |  |
| Materials:              | - RACK mounting rails: cold-rolled steel SPCC 1,5mm - top and bottom panel: cold-rolled steel SPCC 1,2mm RAL 9004 - frame: cold-rolled steel SPCC 1,2mm RAL 9004 - front door: 5mm toughened glass / SPCC 1,2mm RAL 9004 - side panels: cold-rolled steel SPCC 1,2mm RAL 9004 - rear plate: cold-rolled steel SPCC 1,2mm RAL 9004                                                                                                                                                 |  |  |  |  |
| Static load:            | 70 kg                                                                                                                                                                                                                                                                                                                                                                                                                                                                             |  |  |  |  |
| Use:                    | inside, IP20                                                                                                                                                                                                                                                                                                                                                                                                                                                                      |  |  |  |  |
| Notes:                  | - adjustable distance between front and rear RACK rails (range - see point 5.1) - ventilation holes in the top panel (2 x 105x105mm - mounting dimensions) - cable ducts in the top and bottom panel (340x56mm) - lockable front door – repeatable code (2 keys included) - possibility of reverse front door – opening left/right - side panels - lock assembly possible - RAZB16 (additional equipment) - possibility of disassembly rear panel (518x567mm) - ready-to-assemble |  |  |  |  |
| Declarations, warranty: | RoHS, 12 months from the date of purchase                                                                                                                                                                                                                                                                                                                                                                                                                                         |  |  |  |  |