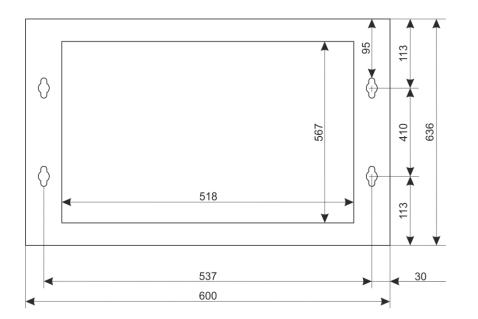

## 2. Specifications:

| SPECIFICATIONS          |                                                                                                                                                                                                                                                                                                                                                                                                                                                                                   |  |  |  |  |
|-------------------------|-----------------------------------------------------------------------------------------------------------------------------------------------------------------------------------------------------------------------------------------------------------------------------------------------------------------------------------------------------------------------------------------------------------------------------------------------------------------------------------|--|--|--|--|
| Mounting dimensions:    | W=19", H=12U, D=271mm                                                                                                                                                                                                                                                                                                                                                                                                                                                             |  |  |  |  |
| External dimensions:    | W=600, H=636, D=450 [mm, +/-2]                                                                                                                                                                                                                                                                                                                                                                                                                                                    |  |  |  |  |
| Net/gross weight:       | 23,2 / 24,7 [kg]                                                                                                                                                                                                                                                                                                                                                                                                                                                                  |  |  |  |  |
| Materials:              | - RACK mounting rails: cold-rolled steel SPCC 1,5mm - top and bottom panel: cold-rolled steel SPCC 1,2mm RAL 9004 - frame: cold-rolled steel SPCC 1,2mm RAL 9004 - front door: 5mm toughened glass / SPCC 1,2mm RAL 9004 - side panels: cold-rolled steel SPCC 1,2mm RAL 9004 - rear plate: cold-rolled steel SPCC 1,2mm RAL 9004                                                                                                                                                 |  |  |  |  |
| Static load:            | 70 kg                                                                                                                                                                                                                                                                                                                                                                                                                                                                             |  |  |  |  |
| Use:                    | inside, IP20                                                                                                                                                                                                                                                                                                                                                                                                                                                                      |  |  |  |  |
| Notes:                  | - adjustable distance between front and rear RACK rails (range - see point 5.1) - ventilation holes in the top panel (2 x 105x105mm - mounting dimensions) - cable ducts in the top and bottom panel (340x56mm) - lockable front door – repeatable code (2 keys included) - possibility of reverse front door – opening left/right - side panels - lock assembly possible - RAZB16 (additional equipment) - possibility of disassembly rear panel (518x567mm) - ready-to-assemble |  |  |  |  |
| Declarations, warranty: | RoHS, 12 months from the date of purchase                                                                                                                                                                                                                                                                                                                                                                                                                                         |  |  |  |  |

5.1)

5.2)

5.4)

5.5)

**6. Assembly of RACK cabinet**Choose appropriate mounting pins depending on type of substrate.