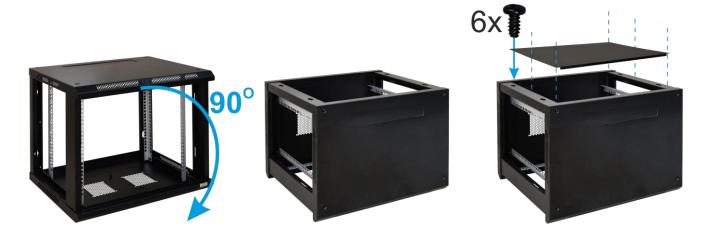

5.1)

5.2)

5.4)

5.5)

**6. Assembly of RACK cabinet**Choose appropriate mounting pins depending on type of substrate.