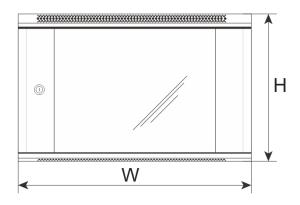

## 2. Specifications:

| SPECIFICATIONS          |                                                                                                                                                                                                                                                                                                                                                                                                                                                                                   |  |  |  |  |
|-------------------------|-----------------------------------------------------------------------------------------------------------------------------------------------------------------------------------------------------------------------------------------------------------------------------------------------------------------------------------------------------------------------------------------------------------------------------------------------------------------------------------|--|--|--|--|
| Mounting dimensions:    | W=19", H=12U, D=271mm                                                                                                                                                                                                                                                                                                                                                                                                                                                             |  |  |  |  |
| External dimensions:    | W=600, H=636, D=450 [mm, +/-2]                                                                                                                                                                                                                                                                                                                                                                                                                                                    |  |  |  |  |
| Net/gross weight:       | 23,2 / 24,7 [kg]                                                                                                                                                                                                                                                                                                                                                                                                                                                                  |  |  |  |  |
| Materials:              | - RACK mounting rails: cold-rolled steel SPCC 1,5mm - top and bottom panel: cold-rolled steel SPCC 1,2mm RAL 9004 - frame: cold-rolled steel SPCC 1,2mm RAL 9004 - front door: 5mm toughened glass / SPCC 1,2mm RAL 9004 - side panels: cold-rolled steel SPCC 1,2mm RAL 9004 - rear plate: cold-rolled steel SPCC 1,2mm RAL 9004                                                                                                                                                 |  |  |  |  |
| Static load:            | 70 kg                                                                                                                                                                                                                                                                                                                                                                                                                                                                             |  |  |  |  |
| Use:                    | inside, IP20                                                                                                                                                                                                                                                                                                                                                                                                                                                                      |  |  |  |  |
| Notes:                  | - adjustable distance between front and rear RACK rails (range - see point 5.1) - ventilation holes in the top panel (2 x 105x105mm - mounting dimensions) - cable ducts in the top and bottom panel (340x56mm) - lockable front door – repeatable code (2 keys included) - possibility of reverse front door – opening left/right - side panels - lock assembly possible - RAZB16 (additional equipment) - possibility of disassembly rear panel (518x567mm) - ready-to-assemble |  |  |  |  |
| Declarations, warranty: | RoHS, 12 months from the date of purchase                                                                                                                                                                                                                                                                                                                                                                                                                                         |  |  |  |  |