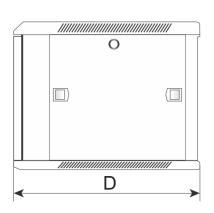

## 2. Specifications:

| SPECIFICATIONS          |                                                                                                                                                                                                                                                                                                                                                                                                                                                                                   |  |  |  |  |
|-------------------------|-----------------------------------------------------------------------------------------------------------------------------------------------------------------------------------------------------------------------------------------------------------------------------------------------------------------------------------------------------------------------------------------------------------------------------------------------------------------------------------|--|--|--|--|
| Mounting dimensions:    | W=19", H=12U, D=271mm                                                                                                                                                                                                                                                                                                                                                                                                                                                             |  |  |  |  |
| External dimensions:    | W=600, H=636, D=450 [mm, +/-2]                                                                                                                                                                                                                                                                                                                                                                                                                                                    |  |  |  |  |
| Net/gross weight:       | 23,2 / 24,7 [kg]                                                                                                                                                                                                                                                                                                                                                                                                                                                                  |  |  |  |  |
| Materials:              | - RACK mounting rails: cold-rolled steel SPCC 1,5mm - top and bottom panel: cold-rolled steel SPCC 1,2mm RAL 9004 - frame: cold-rolled steel SPCC 1,2mm RAL 9004 - front door: 5mm toughened glass / SPCC 1,2mm RAL 9004 - side panels: cold-rolled steel SPCC 1,2mm RAL 9004 - rear plate: cold-rolled steel SPCC 1,2mm RAL 9004                                                                                                                                                 |  |  |  |  |
| Static load:            | 70 kg                                                                                                                                                                                                                                                                                                                                                                                                                                                                             |  |  |  |  |
| Use:                    | inside, IP20                                                                                                                                                                                                                                                                                                                                                                                                                                                                      |  |  |  |  |
| Notes:                  | - adjustable distance between front and rear RACK rails (range - see point 5.1) - ventilation holes in the top panel (2 x 105x105mm - mounting dimensions) - cable ducts in the top and bottom panel (340x56mm) - lockable front door – repeatable code (2 keys included) - possibility of reverse front door – opening left/right - side panels - lock assembly possible - RAZB16 (additional equipment) - possibility of disassembly rear panel (518x567mm) - ready-to-assemble |  |  |  |  |
| Declarations, warranty: | RoHS, 12 months from the date of purchase                                                                                                                                                                                                                                                                                                                                                                                                                                         |  |  |  |  |