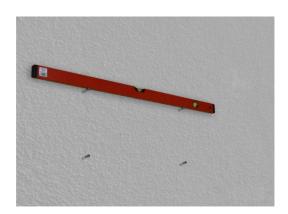

5.1)

5.2)

5.4)

5.5)

**6. Assembly of RACK cabinet**Choose appropriate mounting pins depending on type of substrate.