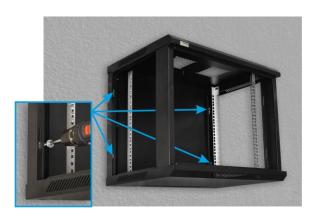

5.1)

5.2)

5.4)

5.5)

**6. Assembly of RACK cabinet**Choose appropriate mounting pins depending on type of substrate.