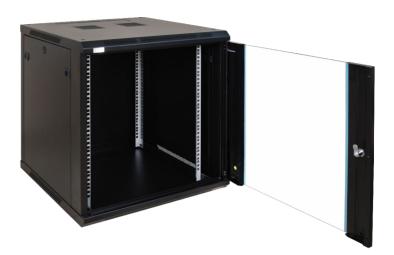

## **INTENDED USE**

The RACK 19" cabinet enables integrating CCTV, AC, I&HAS, RTV, LAN, or other systems in small companies or households. It is intended for devices manufactured in enclosures of the 19" standard. Due to the RACK cabinets, the devices are aesthetically mounted and protected against mechanical damage.

## **SPECIFICATIONS**

| Mounting dimensions:    | W=19", H=12U, D=447mm                                                                                                                                                                                                                                                                                                                                                                                                                                     |
|-------------------------|-----------------------------------------------------------------------------------------------------------------------------------------------------------------------------------------------------------------------------------------------------------------------------------------------------------------------------------------------------------------------------------------------------------------------------------------------------------|
| External dimensions:    | W=600, H=636, D=600 [mm, +/-2]                                                                                                                                                                                                                                                                                                                                                                                                                            |
| Net/gross weight:       | 27,3 / 28,8 [kg]                                                                                                                                                                                                                                                                                                                                                                                                                                          |
| Materials:              | - RACK mounting rails: cold-rolled steel SPCC 1,5mm - top and bottom panel: cold-rolled steel SPCC 1,2mm RAL 9004 - frame: cold-rolled steel SPCC 1,2mm RAL 9004 - front door: 5mm toughened glass / SPCC 1,2mm RAL 9004 - side panels: cold-rolled steel SPCC 1,2mm RAL 9004 - rear plate: cold-rolled steel SPCC 1,2mm RAL 9004                                                                                                                         |
| Static load:            | 70 kg                                                                                                                                                                                                                                                                                                                                                                                                                                                     |
| Use:                    | inside, IP20                                                                                                                                                                                                                                                                                                                                                                                                                                              |
| Notes:                  | - adjustable distance between front and rear RACK rails - ventilation holes in the top panel (2 x 105x105mm - mounting dimensions) - cable ducts in the top and bottom panel (340x56mm) - lockable front door – repeatable code (2 keys included) - possibility of reverse front door – opening left/right - side panels - lock assembly possible - RAZB16 (additional equipment) - possibility of disassembly rear panel (518x567mm) - ready-to-assemble |
| Declarations, warranty: | RoHS, 12 months from the date of purchase                                                                                                                                                                                                                                                                                                                                                                                                                 |