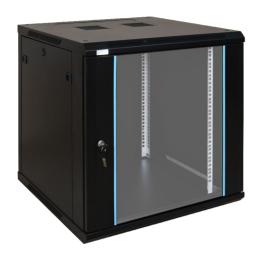

## **INTENDED USE**

The RACK 19" cabinet enables integrating CCTV, AC, I&HAS, RTV, LAN, or other systems in small companies or households. It is intended for devices manufactured in enclosures of the 19" standard. Due to the RACK cabinets, the devices are aesthetically mounted and protected against mechanical damage.

## **SPECIFICATIONS**

| Mounting dimensions:    | W=19", H=12U, D=447mm                                                                                                                                                                                                                                                                                                                                                                                                                                     |
|-------------------------|-----------------------------------------------------------------------------------------------------------------------------------------------------------------------------------------------------------------------------------------------------------------------------------------------------------------------------------------------------------------------------------------------------------------------------------------------------------|
| External dimensions:    | W=600, H=636, D=600 [mm, +/-2]                                                                                                                                                                                                                                                                                                                                                                                                                            |
| Net/gross weight:       | 27,3 / 28,8 [kg]                                                                                                                                                                                                                                                                                                                                                                                                                                          |
| Materials:              | - RACK mounting rails: cold-rolled steel SPCC 1,5mm - top and bottom panel: cold-rolled steel SPCC 1,2mm RAL 9004 - frame: cold-rolled steel SPCC 1,2mm RAL 9004 - front door: 5mm toughened glass / SPCC 1,2mm RAL 9004 - side panels: cold-rolled steel SPCC 1,2mm RAL 9004 - rear plate: cold-rolled steel SPCC 1,2mm RAL 9004                                                                                                                         |
| Static load:            | 70 kg                                                                                                                                                                                                                                                                                                                                                                                                                                                     |
| Use:                    | inside, IP20                                                                                                                                                                                                                                                                                                                                                                                                                                              |
| Notes:                  | - adjustable distance between front and rear RACK rails - ventilation holes in the top panel (2 x 105x105mm - mounting dimensions) - cable ducts in the top and bottom panel (340x56mm) - lockable front door – repeatable code (2 keys included) - possibility of reverse front door – opening left/right - side panels - lock assembly possible - RAZB16 (additional equipment) - possibility of disassembly rear panel (518x567mm) - ready-to-assemble |
| Declarations, warranty: | RoHS, 12 months from the date of purchase                                                                                                                                                                                                                                                                                                                                                                                                                 |