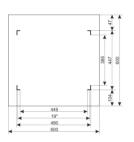

## **SPECIFICATIONS**

| Mounting dimensions:    | W=19", H=12U, D=447mm                                                                                                                                                                                                                                                                                                                                                                                                                                     |
|-------------------------|-----------------------------------------------------------------------------------------------------------------------------------------------------------------------------------------------------------------------------------------------------------------------------------------------------------------------------------------------------------------------------------------------------------------------------------------------------------|
| External dimensions:    | W=600, H=636, D=600 [mm, +/-2]                                                                                                                                                                                                                                                                                                                                                                                                                            |
| Net/gross weight:       | 27,3 / 28,8 [kg]                                                                                                                                                                                                                                                                                                                                                                                                                                          |
| Materials:              | - RACK mounting rails: cold-rolled steel SPCC 1,5mm - top and bottom panel: cold-rolled steel SPCC 1,2mm RAL 9004 - frame: cold-rolled steel SPCC 1,2mm RAL 9004 - front door: 5mm toughened glass / SPCC 1,2mm RAL 9004 - side panels: cold-rolled steel SPCC 1,2mm RAL 9004 - rear plate: cold-rolled steel SPCC 1,2mm RAL 9004                                                                                                                         |
| Static load:            | 70 kg                                                                                                                                                                                                                                                                                                                                                                                                                                                     |
| Use:                    | inside, IP20                                                                                                                                                                                                                                                                                                                                                                                                                                              |
| Notes:                  | - adjustable distance between front and rear RACK rails - ventilation holes in the top panel (2 x 105x105mm - mounting dimensions) - cable ducts in the top and bottom panel (340x56mm) - lockable front door – repeatable code (2 keys included) - possibility of reverse front door – opening left/right - side panels - lock assembly possible - RAZB16 (additional equipment) - possibility of disassembly rear panel (518x567mm) - ready-to-assemble |
| Declarations, warranty: | RoHS, 12 months from the date of purchase                                                                                                                                                                                                                                                                                                                                                                                                                 |