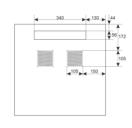

## **SPECIFICATIONS**

| Mounting dimensions:    | W=19", H=12U, D=447mm                                                                                                                                                                                                                                                                                                                                                                                                                                     |
|-------------------------|-----------------------------------------------------------------------------------------------------------------------------------------------------------------------------------------------------------------------------------------------------------------------------------------------------------------------------------------------------------------------------------------------------------------------------------------------------------|
| External dimensions:    | W=600, H=636, D=600 [mm, +/-2]                                                                                                                                                                                                                                                                                                                                                                                                                            |
| Net/gross weight:       | 27,3 / 28,8 [kg]                                                                                                                                                                                                                                                                                                                                                                                                                                          |
| Materials:              | - RACK mounting rails: cold-rolled steel SPCC 1,5mm - top and bottom panel: cold-rolled steel SPCC 1,2mm RAL 9004 - frame: cold-rolled steel SPCC 1,2mm RAL 9004 - front door: 5mm toughened glass / SPCC 1,2mm RAL 9004 - side panels: cold-rolled steel SPCC 1,2mm RAL 9004 - rear plate: cold-rolled steel SPCC 1,2mm RAL 9004                                                                                                                         |
| Static load:            | 70 kg                                                                                                                                                                                                                                                                                                                                                                                                                                                     |
| Use:                    | inside, IP20                                                                                                                                                                                                                                                                                                                                                                                                                                              |
| Notes:                  | - adjustable distance between front and rear RACK rails - ventilation holes in the top panel (2 x 105x105mm - mounting dimensions) - cable ducts in the top and bottom panel (340x56mm) - lockable front door – repeatable code (2 keys included) - possibility of reverse front door – opening left/right - side panels - lock assembly possible - RAZB16 (additional equipment) - possibility of disassembly rear panel (518x567mm) - ready-to-assemble |
| Declarations, warranty: | RoHS, 12 months from the date of purchase                                                                                                                                                                                                                                                                                                                                                                                                                 |