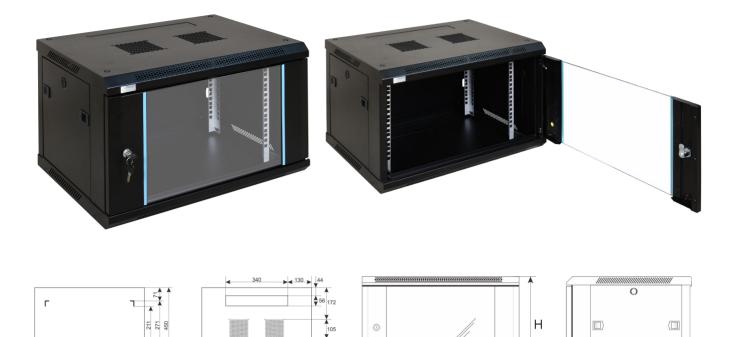

## **INTENDED USE**

The RACK 19" cabinet enables integrating CCTV, AC, I&HAS, RTV, LAN, or other systems in small companies or households. It is intended for devices manufactured in enclosures of the 19" standard. Due to the RACK cabinets, the devices are aesthetically mounted and protected against mechanical damage.

## **SPECIFICATIONS**

| Mounting dimensions:    | W=19", H=6U, D=271mm                                                                                                                                                                                                                                                                                                                                                                                                                                      |
|-------------------------|-----------------------------------------------------------------------------------------------------------------------------------------------------------------------------------------------------------------------------------------------------------------------------------------------------------------------------------------------------------------------------------------------------------------------------------------------------------|
| External dimensions:    | W=600, H=372, D=450 [mm, +/-2]                                                                                                                                                                                                                                                                                                                                                                                                                            |
| Net/gross weight:       | 16,5 / 18 [kg]                                                                                                                                                                                                                                                                                                                                                                                                                                            |
| Materials:              | - RACK mounting rails: cold-rolled steel SPCC 1,5mm - top and bottom panel: cold-rolled steel SPCC 1,2mm RAL 9004 - frame: cold-rolled steel SPCC 1,2mm RAL 9004 - front door: 5mm toughened glass / SPCC 1,2mm RAL 9004 - side panels: cold-rolled steel SPCC 1,2mm RAL 9004 - rear plate: cold-rolled steel SPCC 1,2mm RAL 9004                                                                                                                         |
| Static load:            | 70 kg                                                                                                                                                                                                                                                                                                                                                                                                                                                     |
| Use:                    | inside, IP20                                                                                                                                                                                                                                                                                                                                                                                                                                              |
| Notes:                  | - adjustable distance between front and rear RACK rails - ventilation holes in the top panel (2 x 105x105mm - mounting dimensions) - cable ducts in the top and bottom panel (340x56mm) - lockable front door – repeatable code (2 keys included) - possibility of reverse front door – opening left/right - side panels - lock assembly possible - RAZB16 (additional equipment) - possibility of disassembly rear panel (518x303mm) - ready-to-assemble |
| Declarations, warranty: | RoHS, 12 months from the date of purchase                                                                                                                                                                                                                                                                                                                                                                                                                 |