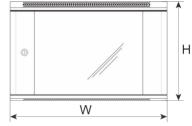

## SPECIFICATIONS

| Mounting dimensions:    | W=19", H=6U, D=447mm                                                                                                                                                                                                                                                                                                                                                                                                                                                                                                         |
|-------------------------|------------------------------------------------------------------------------------------------------------------------------------------------------------------------------------------------------------------------------------------------------------------------------------------------------------------------------------------------------------------------------------------------------------------------------------------------------------------------------------------------------------------------------|
| External dimensions:    | W=600, H=372, D=600 [mm, +/-2]                                                                                                                                                                                                                                                                                                                                                                                                                                                                                               |
| Net/gross weight:       | 20,2 / 21,7 [kg]                                                                                                                                                                                                                                                                                                                                                                                                                                                                                                             |
| Materials:              | <ul> <li>RACK mounting rails: cold-rolled steel SPCC 1,5mm</li> <li>top and bottom panel: cold-rolled steel SPCC 1,2mm RAL 9004</li> <li>frame: cold-rolled steel SPCC 1,2mm RAL 9004</li> <li>front door: 5mm toughened glass / SPCC 1,2mm RAL 9004</li> <li>side panels: cold-rolled steel SPCC 1,2mm RAL 9004</li> <li>rear plate: cold-rolled steel SPCC 1,2mm RAL 9004</li> </ul>                                                                                                                                       |
| Static load:            | 70 kg                                                                                                                                                                                                                                                                                                                                                                                                                                                                                                                        |
| Use:                    | inside, IP20                                                                                                                                                                                                                                                                                                                                                                                                                                                                                                                 |
| Notes:                  | <ul> <li>adjustable distance between front and rear RACK rails</li> <li>ventilation holes in the top panel (2 x 105x105mm - mounting dimensions)</li> <li>cable ducts in the top and bottom panel (340x56mm)</li> <li>lockable front door - repeatable code (2 keys included)</li> <li>possibility of reverse front door - opening left/right</li> <li>side panels - lock assembly possible - RAZB16 (additional equipment)</li> <li>possibility of disassembly rear panel (518x303mm)</li> <li>ready-to-assemble</li> </ul> |
| Declarations, warranty: | RoHS, 12 months from the date of purchase                                                                                                                                                                                                                                                                                                                                                                                                                                                                                    |
|                         |                                                                                                                                                                                                                                                                                                                                                                                                                                                                                                                              |