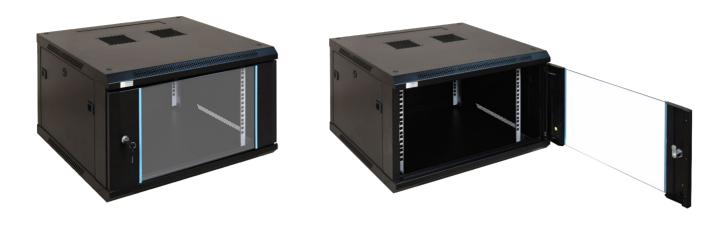

## CODE: **RWA666** v1.1/II

NAME: 6U RACK cabinet, wall mounted, ready-to-assemble 600x600

## **INTENDED USE**

The RACK 19" cabinet enables integrating CCTV, AC, I&HAS, RTV, LAN, or other systems in small companies or households. It is intended for devices manufactured in enclosures of the 19" standard. Due to the RACK cabinets, the devices are aesthetically mounted and protected against mechanical damage.

## SPECIFICATIONS

| Mounting dimensions:    | W=19", H=6U, D=447mm                                                                                                                                                                                                                                                                                                                                                                                                                                                                                                         |
|-------------------------|------------------------------------------------------------------------------------------------------------------------------------------------------------------------------------------------------------------------------------------------------------------------------------------------------------------------------------------------------------------------------------------------------------------------------------------------------------------------------------------------------------------------------|
| External dimensions:    | W=600, H=372, D=600 [mm, +/-2]                                                                                                                                                                                                                                                                                                                                                                                                                                                                                               |
| Net/gross weight:       | 20,2 / 21,7 [kg]                                                                                                                                                                                                                                                                                                                                                                                                                                                                                                             |
| Materials:              | <ul> <li>RACK mounting rails: cold-rolled steel SPCC 1,5mm</li> <li>top and bottom panel: cold-rolled steel SPCC 1,2mm RAL 9004</li> <li>frame: cold-rolled steel SPCC 1,2mm RAL 9004</li> <li>front door: 5mm toughened glass / SPCC 1,2mm RAL 9004</li> <li>side panels: cold-rolled steel SPCC 1,2mm RAL 9004</li> <li>rear plate: cold-rolled steel SPCC 1,2mm RAL 9004</li> </ul>                                                                                                                                       |
| Static load:            | 70 kg                                                                                                                                                                                                                                                                                                                                                                                                                                                                                                                        |
| Use:                    | inside, IP20                                                                                                                                                                                                                                                                                                                                                                                                                                                                                                                 |
| Notes:                  | <ul> <li>adjustable distance between front and rear RACK rails</li> <li>ventilation holes in the top panel (2 x 105x105mm - mounting dimensions)</li> <li>cable ducts in the top and bottom panel (340x56mm)</li> <li>lockable front door - repeatable code (2 keys included)</li> <li>possibility of reverse front door - opening left/right</li> <li>side panels - lock assembly possible - RAZB16 (additional equipment)</li> <li>possibility of disassembly rear panel (518x303mm)</li> <li>ready-to-assemble</li> </ul> |
| Declarations, warranty: | RoHS, 12 months from the date of purchase                                                                                                                                                                                                                                                                                                                                                                                                                                                                                    |
|                         |                                                                                                                                                                                                                                                                                                                                                                                                                                                                                                                              |