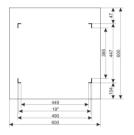

## SPECIFICATIONS

| Mounting dimensions:    | W=19", H=6U, D=447mm                                                                                                                                                                                                                                                                                                                                                                                                                                                                                                         |
|-------------------------|------------------------------------------------------------------------------------------------------------------------------------------------------------------------------------------------------------------------------------------------------------------------------------------------------------------------------------------------------------------------------------------------------------------------------------------------------------------------------------------------------------------------------|
| External dimensions:    | W=600, H=372, D=600 [mm, +/-2]                                                                                                                                                                                                                                                                                                                                                                                                                                                                                               |
| Net/gross weight:       | 20,2 / 21,7 [kg]                                                                                                                                                                                                                                                                                                                                                                                                                                                                                                             |
| Materials:              | <ul> <li>RACK mounting rails: cold-rolled steel SPCC 1,5mm</li> <li>top and bottom panel: cold-rolled steel SPCC 1,2mm RAL 9004</li> <li>frame: cold-rolled steel SPCC 1,2mm RAL 9004</li> <li>front door: 5mm toughened glass / SPCC 1,2mm RAL 9004</li> <li>side panels: cold-rolled steel SPCC 1,2mm RAL 9004</li> <li>rear plate: cold-rolled steel SPCC 1,2mm RAL 9004</li> </ul>                                                                                                                                       |
| Static load:            | 70 kg                                                                                                                                                                                                                                                                                                                                                                                                                                                                                                                        |
| Use:                    | inside, IP20                                                                                                                                                                                                                                                                                                                                                                                                                                                                                                                 |
| Notes:                  | <ul> <li>adjustable distance between front and rear RACK rails</li> <li>ventilation holes in the top panel (2 x 105x105mm - mounting dimensions)</li> <li>cable ducts in the top and bottom panel (340x56mm)</li> <li>lockable front door - repeatable code (2 keys included)</li> <li>possibility of reverse front door - opening left/right</li> <li>side panels - lock assembly possible - RAZB16 (additional equipment)</li> <li>possibility of disassembly rear panel (518x303mm)</li> <li>ready-to-assemble</li> </ul> |
| Declarations, warranty: | RoHS, 12 months from the date of purchase                                                                                                                                                                                                                                                                                                                                                                                                                                                                                    |
|                         |                                                                                                                                                                                                                                                                                                                                                                                                                                                                                                                              |