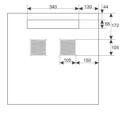

## SPECIFICATIONS

| Mounting dimensions:    | W=19", H=6U, D=447mm                                                                                                                                                                                                                                                                                                                                                                                                                                                                                                         |
|-------------------------|------------------------------------------------------------------------------------------------------------------------------------------------------------------------------------------------------------------------------------------------------------------------------------------------------------------------------------------------------------------------------------------------------------------------------------------------------------------------------------------------------------------------------|
| External dimensions:    | W=600, H=372, D=600 [mm, +/-2]                                                                                                                                                                                                                                                                                                                                                                                                                                                                                               |
| Net/gross weight:       | 20,2 / 21,7 [kg]                                                                                                                                                                                                                                                                                                                                                                                                                                                                                                             |
| Materials:              | <ul> <li>RACK mounting rails: cold-rolled steel SPCC 1,5mm</li> <li>top and bottom panel: cold-rolled steel SPCC 1,2mm RAL 9004</li> <li>frame: cold-rolled steel SPCC 1,2mm RAL 9004</li> <li>front door: 5mm toughened glass / SPCC 1,2mm RAL 9004</li> <li>side panels: cold-rolled steel SPCC 1,2mm RAL 9004</li> <li>rear plate: cold-rolled steel SPCC 1,2mm RAL 9004</li> </ul>                                                                                                                                       |
| Static load:            | 70 kg                                                                                                                                                                                                                                                                                                                                                                                                                                                                                                                        |
| Use:                    | inside, IP20                                                                                                                                                                                                                                                                                                                                                                                                                                                                                                                 |
| Notes:                  | <ul> <li>adjustable distance between front and rear RACK rails</li> <li>ventilation holes in the top panel (2 x 105x105mm - mounting dimensions)</li> <li>cable ducts in the top and bottom panel (340x56mm)</li> <li>lockable front door - repeatable code (2 keys included)</li> <li>possibility of reverse front door - opening left/right</li> <li>side panels - lock assembly possible - RAZB16 (additional equipment)</li> <li>possibility of disassembly rear panel (518x303mm)</li> <li>ready-to-assemble</li> </ul> |
| Declarations, warranty: | RoHS, 12 months from the date of purchase                                                                                                                                                                                                                                                                                                                                                                                                                                                                                    |
|                         |                                                                                                                                                                                                                                                                                                                                                                                                                                                                                                                              |