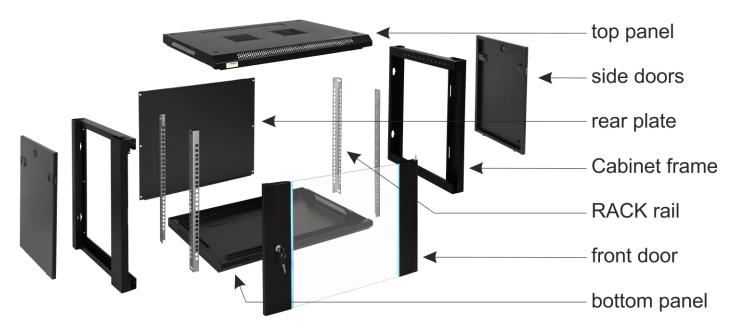

#### 3. Structure of the cabinet.

ΕN

## 4. Components

| Num<br>ber | Component     | Amou<br>nt | Foto |  |
|------------|---------------|------------|------|--|
| 1          | Top panel     | 1 pcs      |      |  |
| 2          | Bottom panel  | 1 pcs      |      |  |
| 3          | Front doors   | 1 pcs      | 67.7 |  |
| 4          | Rear plate    | 1 pcs      |      |  |
| 5          | Side panel    | 2 pcs      |      |  |
| 6          | Cabinet frame | 2 pcs      |      |  |

| Num<br>ber | Component                   | Amou<br>nt | Foto         |
|------------|-----------------------------|------------|--------------|
| 7          | RACK 19"<br>6U rail         | 4 pcs      |              |
| 8          | 10mm screw<br>cross (black) | 18 pcs     |              |
| 9          | M5 nut,<br>spring<br>washer | 2 pcs      | <b>F</b> 000 |
| 10         | Spacer for front doors      | 1 pcs      |              |
| 11         | M6x12<br>Phillips<br>screw  | 12 pcs     |              |
| 12         | M6 nut<br>("cage nut")      | 12 pcs     |              |
| 13         | Cross and hex screwdriver   | 1 pcs      | ~            |