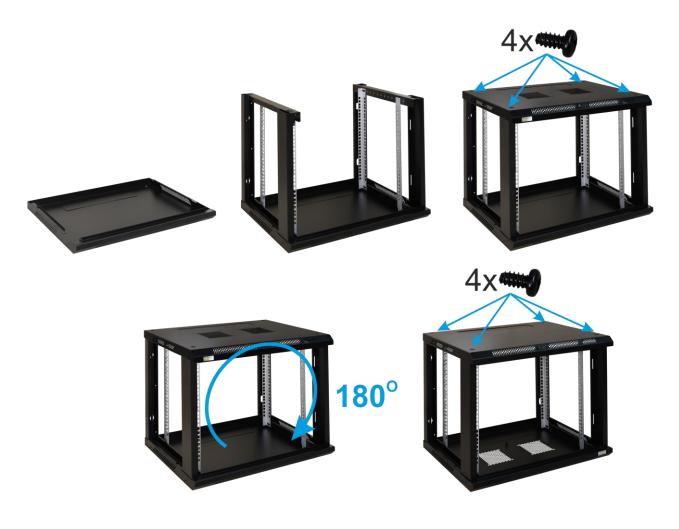

5.1)

5.2)

5.4)

5.5)

**6. Assembly of RACK cabinet**Choose appropriate mounting pins depending on type of substrate.