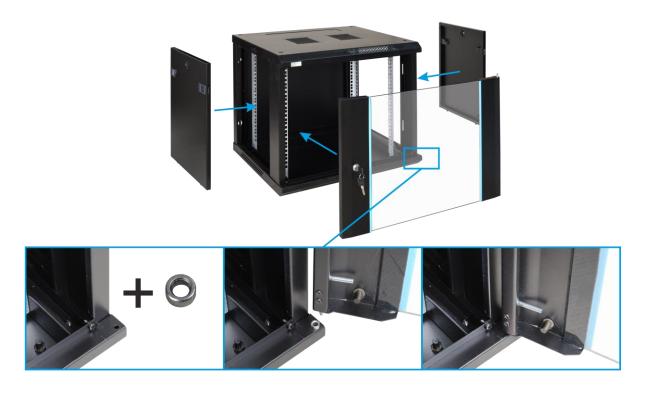

5.1)

5.2)

5.4)

5.5)

**6. Assembly of RACK cabinet**Choose appropriate mounting pins depending on type of substrate.