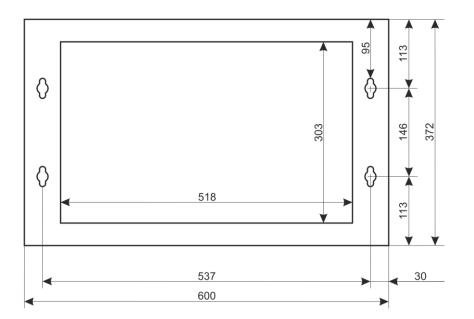

### 2. Specifications:

| SPECIFICATIONS          |                                                                                                                                                                                                                                                                                                                                                                                                                                                                                   |  |
|-------------------------|-----------------------------------------------------------------------------------------------------------------------------------------------------------------------------------------------------------------------------------------------------------------------------------------------------------------------------------------------------------------------------------------------------------------------------------------------------------------------------------|--|
| Mounting dimensions:    | W=19", H=6U, D=447mm                                                                                                                                                                                                                                                                                                                                                                                                                                                              |  |
| External dimensions:    | W=600, H=372, D=600 [mm, +/-2]                                                                                                                                                                                                                                                                                                                                                                                                                                                    |  |
| Net/gross weight:       | 20,2 / 21,7 [kg]                                                                                                                                                                                                                                                                                                                                                                                                                                                                  |  |
| Materials:              | - RACK mounting rails: cold-rolled steel SPCC 1,5mm - top and bottom panel: cold-rolled steel SPCC 1,2mm RAL 9004 - frame: cold-rolled steel SPCC 1,2mm RAL 9004 - front door: 5mm toughened glass / SPCC 1,2mm RAL 9004 - side panels: cold-rolled steel SPCC 1,2mm RAL 9004 - rear plate: cold-rolled steel SPCC 1,2mm RAL 9004                                                                                                                                                 |  |
| Static load:            | 70 kg                                                                                                                                                                                                                                                                                                                                                                                                                                                                             |  |
| Use:                    | inside, IP20                                                                                                                                                                                                                                                                                                                                                                                                                                                                      |  |
| Notes:                  | - adjustable distance between front and rear RACK rails (range - see point 5.1) - ventilation holes in the top panel (2 x 105x105mm - mounting dimensions) - cable ducts in the top and bottom panel (340x56mm) - lockable front door – repeatable code (2 keys included) - possibility of reverse front door – opening left/right - side panels - lock assembly possible - RAZB16 (additional equipment) - possibility of disassembly rear panel (518x303mm) - ready-to-assemble |  |
| Declarations, warranty: | RoHS, 12 months from the date of purchase                                                                                                                                                                                                                                                                                                                                                                                                                                         |  |