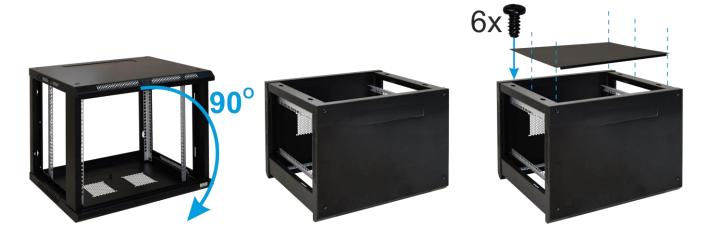

5.1)

5.2)

5.4)

5.5)

**6. Assembly of RACK cabinet**Choose appropriate mounting pins depending on type of substrate.