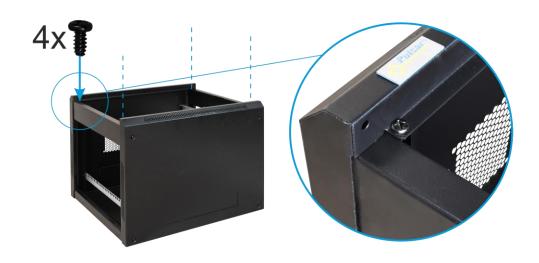

5.1)

5.2)

5.4)

5.5)

**6. Assembly of RACK cabinet**Choose appropriate mounting pins depending on type of substrate.