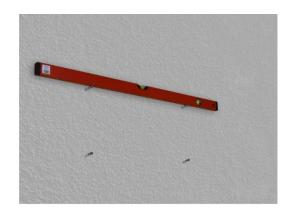

5.1)

5.2)

5.4)

5.5)

**6. Assembly of RACK cabinet**Choose appropriate mounting pins depending on type of substrate.