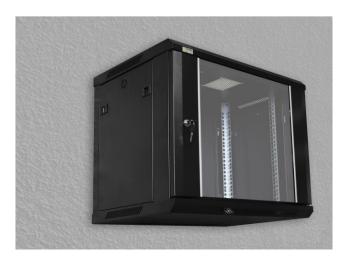

# INSTALLATION GUIDE ENGLISH v1.0

code: RWA666

Name: 6U RACK cabinet, wall mounted, ready-to-assemble 600x600

**IM RWA666** 

Edition: 1 from 23.04.2019

Supersedes: -----

#### 1. Intended use:

The RACK 19" cabinet enables integrating CCTV, AC, I&HAS, RTV, LAN, or other systems in small companies or households. It is intended for devices manufactured in enclosures of the 19" standard. Due to the RACK cabinets, the devices are aesthetically mounted and protected against mechanical damage.