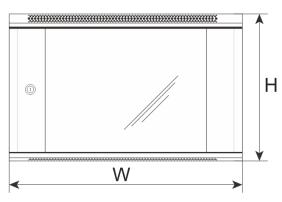

### 2. Specifications:

| SPECIFICATIONS          |                                                                                                                                                                                                                                                                                                                                                                                                                                                                                   |  |
|-------------------------|-----------------------------------------------------------------------------------------------------------------------------------------------------------------------------------------------------------------------------------------------------------------------------------------------------------------------------------------------------------------------------------------------------------------------------------------------------------------------------------|--|
| Mounting dimensions:    | W=19", H=6U, D=447mm                                                                                                                                                                                                                                                                                                                                                                                                                                                              |  |
| External dimensions:    | W=600, H=372, D=600 [mm, +/-2]                                                                                                                                                                                                                                                                                                                                                                                                                                                    |  |
| Net/gross weight:       | 20,2 / 21,7 [kg]                                                                                                                                                                                                                                                                                                                                                                                                                                                                  |  |
| Materials:              | - RACK mounting rails: cold-rolled steel SPCC 1,5mm - top and bottom panel: cold-rolled steel SPCC 1,2mm RAL 9004 - frame: cold-rolled steel SPCC 1,2mm RAL 9004 - front door: 5mm toughened glass / SPCC 1,2mm RAL 9004 - side panels: cold-rolled steel SPCC 1,2mm RAL 9004 - rear plate: cold-rolled steel SPCC 1,2mm RAL 9004                                                                                                                                                 |  |
| Static load:            | 70 kg                                                                                                                                                                                                                                                                                                                                                                                                                                                                             |  |
| Use:                    | inside, IP20                                                                                                                                                                                                                                                                                                                                                                                                                                                                      |  |
| Notes:                  | - adjustable distance between front and rear RACK rails (range - see point 5.1) - ventilation holes in the top panel (2 x 105x105mm - mounting dimensions) - cable ducts in the top and bottom panel (340x56mm) - lockable front door – repeatable code (2 keys included) - possibility of reverse front door – opening left/right - side panels - lock assembly possible - RAZB16 (additional equipment) - possibility of disassembly rear panel (518x303mm) - ready-to-assemble |  |
| Declarations, warranty: | RoHS, 12 months from the date of purchase                                                                                                                                                                                                                                                                                                                                                                                                                                         |  |