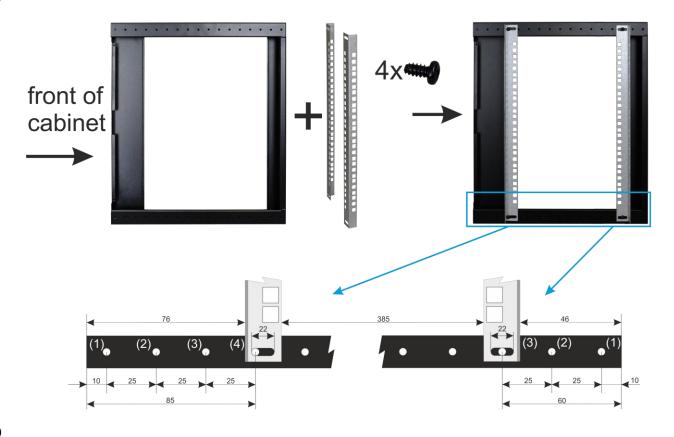

5.1)

5.2)

5.4)

5.5)

**6. Assembly of RACK cabinet**Choose appropriate mounting pins depending on type of substrate.