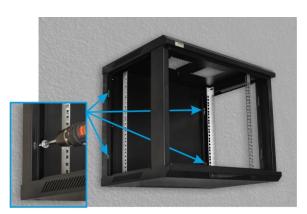

5.1)

5.2)

5.4)

5.5)

**6. Assembly of RACK cabinet**Choose appropriate mounting pins depending on type of substrate.