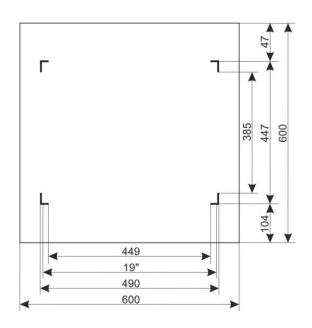

### 2. Specifications:

| SPECIFICATIONS          |                                                                                                                                                                                                                                                                                                                                                                                                                                                                                   |  |
|-------------------------|-----------------------------------------------------------------------------------------------------------------------------------------------------------------------------------------------------------------------------------------------------------------------------------------------------------------------------------------------------------------------------------------------------------------------------------------------------------------------------------|--|
| Mounting dimensions:    | W=19", H=6U, D=447mm                                                                                                                                                                                                                                                                                                                                                                                                                                                              |  |
| External dimensions:    | W=600, H=372, D=600 [mm, +/-2]                                                                                                                                                                                                                                                                                                                                                                                                                                                    |  |
| Net/gross weight:       | 20,2 / 21,7 [kg]                                                                                                                                                                                                                                                                                                                                                                                                                                                                  |  |
| Materials:              | - RACK mounting rails: cold-rolled steel SPCC 1,5mm - top and bottom panel: cold-rolled steel SPCC 1,2mm RAL 9004 - frame: cold-rolled steel SPCC 1,2mm RAL 9004 - front door: 5mm toughened glass / SPCC 1,2mm RAL 9004 - side panels: cold-rolled steel SPCC 1,2mm RAL 9004 - rear plate: cold-rolled steel SPCC 1,2mm RAL 9004                                                                                                                                                 |  |
| Static load:            | 70 kg                                                                                                                                                                                                                                                                                                                                                                                                                                                                             |  |
| Use:                    | inside, IP20                                                                                                                                                                                                                                                                                                                                                                                                                                                                      |  |
| Notes:                  | - adjustable distance between front and rear RACK rails (range - see point 5.1) - ventilation holes in the top panel (2 x 105x105mm - mounting dimensions) - cable ducts in the top and bottom panel (340x56mm) - lockable front door – repeatable code (2 keys included) - possibility of reverse front door – opening left/right - side panels - lock assembly possible - RAZB16 (additional equipment) - possibility of disassembly rear panel (518x303mm) - ready-to-assemble |  |
| Declarations, warranty: | RoHS, 12 months from the date of purchase                                                                                                                                                                                                                                                                                                                                                                                                                                         |  |