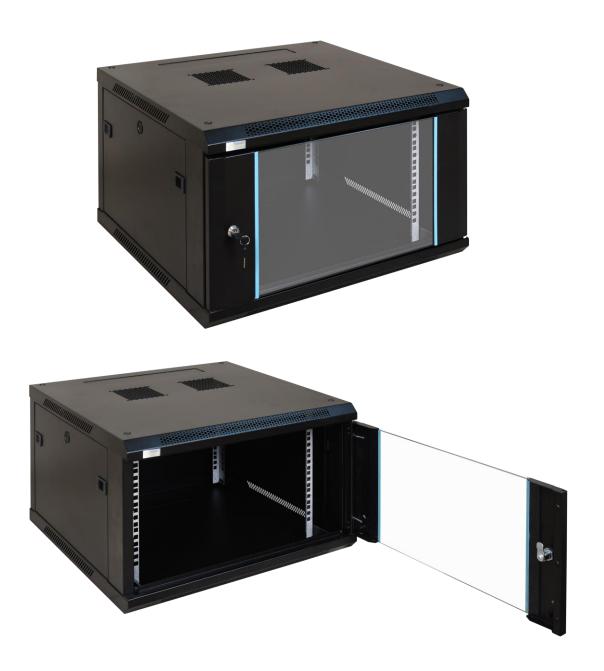

#### 1. Intended use:

The RACK 19" cabinet enables integrating CCTV, AC, I&HAS, RTV, LAN, or other systems in small companies or households. It is intended for devices manufactured in enclosures of the 19" standard. Due to the RACK cabinets, the devices are aesthetically mounted and protected against mechanical damage.

#### 3. Structure of the cabinet.

ΕN