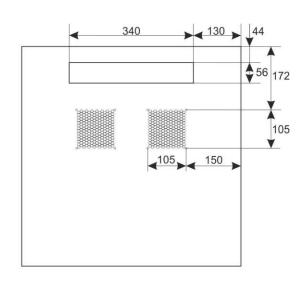

### 2. Specifications:

| SPECIFICATIONS          |                                                                                                                                                                                                                                                                                                                                                                                                                                                                                   |  |
|-------------------------|-----------------------------------------------------------------------------------------------------------------------------------------------------------------------------------------------------------------------------------------------------------------------------------------------------------------------------------------------------------------------------------------------------------------------------------------------------------------------------------|--|
| Mounting dimensions:    | W=19", H=6U, D=447mm                                                                                                                                                                                                                                                                                                                                                                                                                                                              |  |
| External dimensions:    | W=600, H=372, D=600 [mm, +/-2]                                                                                                                                                                                                                                                                                                                                                                                                                                                    |  |
| Net/gross weight:       | 20,2 / 21,7 [kg]                                                                                                                                                                                                                                                                                                                                                                                                                                                                  |  |
| Materials:              | - RACK mounting rails: cold-rolled steel SPCC 1,5mm - top and bottom panel: cold-rolled steel SPCC 1,2mm RAL 9004 - frame: cold-rolled steel SPCC 1,2mm RAL 9004 - front door: 5mm toughened glass / SPCC 1,2mm RAL 9004 - side panels: cold-rolled steel SPCC 1,2mm RAL 9004 - rear plate: cold-rolled steel SPCC 1,2mm RAL 9004                                                                                                                                                 |  |
| Static load:            | 70 kg                                                                                                                                                                                                                                                                                                                                                                                                                                                                             |  |
| Use:                    | inside, IP20                                                                                                                                                                                                                                                                                                                                                                                                                                                                      |  |
| Notes:                  | - adjustable distance between front and rear RACK rails (range - see point 5.1) - ventilation holes in the top panel (2 x 105x105mm - mounting dimensions) - cable ducts in the top and bottom panel (340x56mm) - lockable front door – repeatable code (2 keys included) - possibility of reverse front door – opening left/right - side panels - lock assembly possible - RAZB16 (additional equipment) - possibility of disassembly rear panel (518x303mm) - ready-to-assemble |  |
| Declarations, warranty: | RoHS, 12 months from the date of purchase                                                                                                                                                                                                                                                                                                                                                                                                                                         |  |