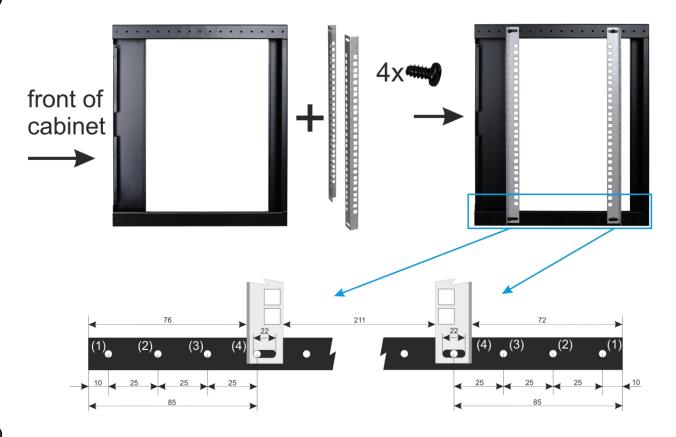

5.1)

5.2)

5.4)

5.5)

**6. Assembly of RACK cabinet**Choose appropriate mounting pins depending on type of substrate.