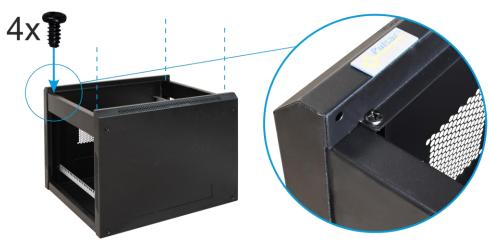

5.1)

5.2)

5.4)

5.5)

**6. Assembly of RACK cabinet**Choose appropriate mounting pins depending on type of substrate.