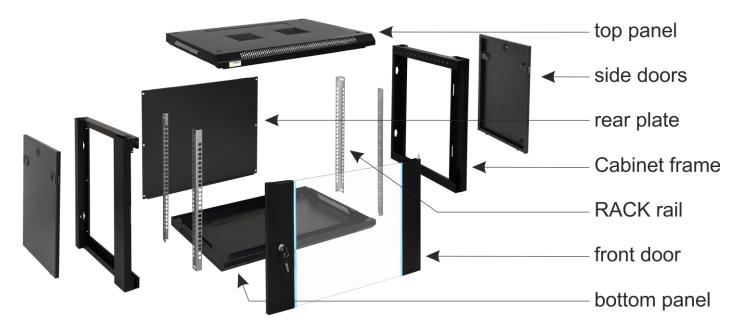

#### 3. Structure of the cabinet.

ΕN

## 4. Components

| Num<br>ber | Component           | Amou<br>nt | Foto |
|------------|---------------------|------------|------|
| 1          | Top panel           | 1 pcs      |      |
| 2          | Bottom panel        | 1 pcs      |      |
| 3          | Front doors         | 1 pcs      |      |
| 4          | Rear plate          | 1 pcs      |      |
| 5          | Side panel          | 2 pcs      |      |
| 6          | Cabinet frame       | 2 pcs      |      |
| 7          | RACK 19"<br>6U rail | 4 pcs      |      |