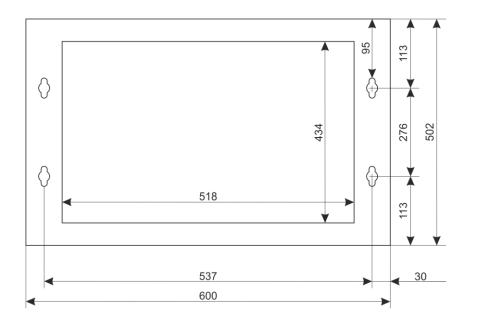

### 2. Specifications:

| SPECIFICATIONS          |                                                                                                                                                                                                                                                                                                                                                                                                                                                                                   |  |
|-------------------------|-----------------------------------------------------------------------------------------------------------------------------------------------------------------------------------------------------------------------------------------------------------------------------------------------------------------------------------------------------------------------------------------------------------------------------------------------------------------------------------|--|
| Mounting dimensions:    | W=19", H=9U, D=271mm                                                                                                                                                                                                                                                                                                                                                                                                                                                              |  |
| External dimensions:    | W=600, H=502, D=450 [mm, +/-2]                                                                                                                                                                                                                                                                                                                                                                                                                                                    |  |
| Net/gross weight:       | 20 / 21,5 [kg]                                                                                                                                                                                                                                                                                                                                                                                                                                                                    |  |
| Materials:              | - RACK mounting rails: cold-rolled steel SPCC 1,5mm - top and bottom panel: cold-rolled steel SPCC 1,2mm RAL 9004 - frame: cold-rolled steel SPCC 1,2mm RAL 9004 - front door: 5mm toughened glass / SPCC 1,2mm RAL 9004 - side panels: cold-rolled steel SPCC 1,2mm RAL 9004 - rear plate: cold-rolled steel SPCC 1,2mm RAL 9004                                                                                                                                                 |  |
| Static load:            | 70 kg                                                                                                                                                                                                                                                                                                                                                                                                                                                                             |  |
| Use:                    | inside, IP20                                                                                                                                                                                                                                                                                                                                                                                                                                                                      |  |
| Notes:                  | - adjustable distance between front and rear RACK rails (range - see point 5.1) - ventilation holes in the top panel (2 x 105x105mm - mounting dimensions) - cable ducts in the top and bottom panel (340x56mm) - lockable front door – repeatable code (2 keys included) - possibility of reverse front door – opening left/right - side panels - lock assembly possible - RAZB16 (additional equipment) - possibility of disassembly rear panel (518x434mm) - ready-to-assemble |  |
| Declarations, warranty: | RoHS, 12 months from the date of purchase                                                                                                                                                                                                                                                                                                                                                                                                                                         |  |