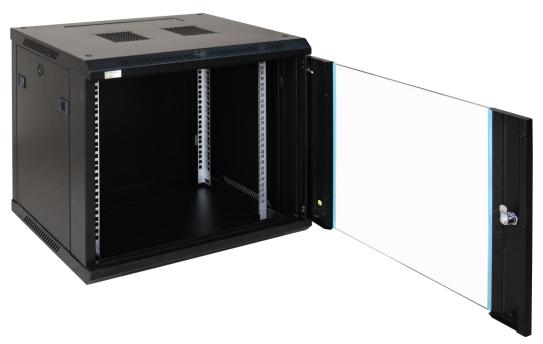

### 2. Specifications:

| SPECIFICATIONS          |                                                                                                                                                                                                                                                                                                                                                                                                                                                                                   |  |
|-------------------------|-----------------------------------------------------------------------------------------------------------------------------------------------------------------------------------------------------------------------------------------------------------------------------------------------------------------------------------------------------------------------------------------------------------------------------------------------------------------------------------|--|
| Mounting dimensions:    | W=19", H=9U, D=271mm                                                                                                                                                                                                                                                                                                                                                                                                                                                              |  |
| External dimensions:    | W=600, H=502, D=450 [mm, +/-2]                                                                                                                                                                                                                                                                                                                                                                                                                                                    |  |
| Net/gross weight:       | 20 / 21,5 [kg]                                                                                                                                                                                                                                                                                                                                                                                                                                                                    |  |
| Materials:              | - RACK mounting rails: cold-rolled steel SPCC 1,5mm - top and bottom panel: cold-rolled steel SPCC 1,2mm RAL 9004 - frame: cold-rolled steel SPCC 1,2mm RAL 9004 - front door: 5mm toughened glass / SPCC 1,2mm RAL 9004 - side panels: cold-rolled steel SPCC 1,2mm RAL 9004 - rear plate: cold-rolled steel SPCC 1,2mm RAL 9004                                                                                                                                                 |  |
| Static load:            | 70 kg                                                                                                                                                                                                                                                                                                                                                                                                                                                                             |  |
| Use:                    | inside, IP20                                                                                                                                                                                                                                                                                                                                                                                                                                                                      |  |
| Notes:                  | - adjustable distance between front and rear RACK rails (range - see point 5.1) - ventilation holes in the top panel (2 x 105x105mm - mounting dimensions) - cable ducts in the top and bottom panel (340x56mm) - lockable front door – repeatable code (2 keys included) - possibility of reverse front door – opening left/right - side panels - lock assembly possible - RAZB16 (additional equipment) - possibility of disassembly rear panel (518x434mm) - ready-to-assemble |  |
| Declarations, warranty: | RoHS, 12 months from the date of purchase                                                                                                                                                                                                                                                                                                                                                                                                                                         |  |

## 4. Components

| Num<br>ber | Component           | Amou<br>nt | Foto |
|------------|---------------------|------------|------|
| 1          | Top panel           | 1 pcs      |      |
| 2          | Bottom panel        | 1 pcs      |      |
| 3          | Front doors         | 1 pcs      |      |
| 4          | Rear plate          | 1 pcs      |      |
| 5          | Side panel          | 2 pcs      |      |
| 6          | Cabinet frame       | 2 pcs      |      |
| 7          | RACK 19"<br>6U rail | 4 pcs      |      |

| Num<br>ber | Component                   | Amou<br>nt | Foto         |
|------------|-----------------------------|------------|--------------|
| 8          | 10mm screw<br>cross (black) | 18 pcs     | Albhu C      |
| 9          | M5 nut,<br>spring<br>washer | 2 pcs      | <b>8</b> 000 |
| 10         | Spacer for front doors      | 1 pcs      | * **         |
| 11         | M6x12<br>Phillips<br>screw  | 12 pcs     |              |
| 12         | M6 nut<br>("cage nut")      | 12 pcs     |              |
| 13         | Cross and hex screwdriver   | 1 pcs      | 1            |
| 14         | Lock                        | 1 pcs      | 80           |