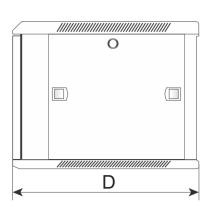

### 2. Specifications:

| SPECIFICATIONS          |                                                                                                                                                                                                                                                                                                                                                                                                                                                                                   |  |
|-------------------------|-----------------------------------------------------------------------------------------------------------------------------------------------------------------------------------------------------------------------------------------------------------------------------------------------------------------------------------------------------------------------------------------------------------------------------------------------------------------------------------|--|
| Mounting dimensions:    | W=19", H=9U, D=271mm                                                                                                                                                                                                                                                                                                                                                                                                                                                              |  |
| External dimensions:    | W=600, H=502, D=450 [mm, +/-2]                                                                                                                                                                                                                                                                                                                                                                                                                                                    |  |
| Net/gross weight:       | 20 / 21,5 [kg]                                                                                                                                                                                                                                                                                                                                                                                                                                                                    |  |
| Materials:              | - RACK mounting rails: cold-rolled steel SPCC 1,5mm - top and bottom panel: cold-rolled steel SPCC 1,2mm RAL 9004 - frame: cold-rolled steel SPCC 1,2mm RAL 9004 - front door: 5mm toughened glass / SPCC 1,2mm RAL 9004 - side panels: cold-rolled steel SPCC 1,2mm RAL 9004 - rear plate: cold-rolled steel SPCC 1,2mm RAL 9004                                                                                                                                                 |  |
| Static load:            | 70 kg                                                                                                                                                                                                                                                                                                                                                                                                                                                                             |  |
| Use:                    | inside, IP20                                                                                                                                                                                                                                                                                                                                                                                                                                                                      |  |
| Notes:                  | - adjustable distance between front and rear RACK rails (range - see point 5.1) - ventilation holes in the top panel (2 x 105x105mm - mounting dimensions) - cable ducts in the top and bottom panel (340x56mm) - lockable front door – repeatable code (2 keys included) - possibility of reverse front door – opening left/right - side panels - lock assembly possible - RAZB16 (additional equipment) - possibility of disassembly rear panel (518x434mm) - ready-to-assemble |  |
| Declarations, warranty: | RoHS, 12 months from the date of purchase                                                                                                                                                                                                                                                                                                                                                                                                                                         |  |