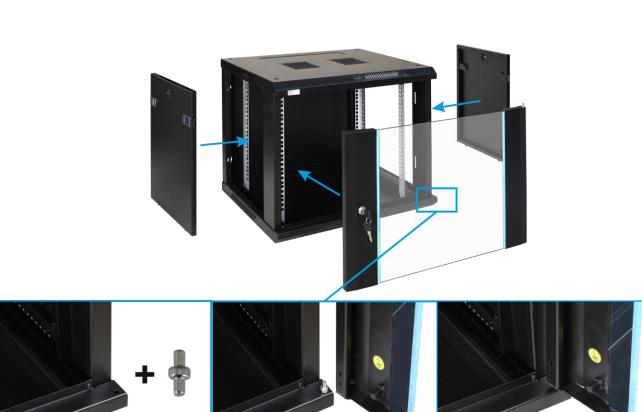

5.1)

5.2)

5.4)

5.5)

**6. Assembly of RACK cabinet**Choose appropriate mounting pins depending on type of substrate.