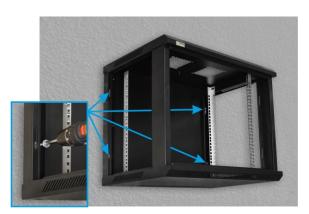

5.1)

5.2)

5.4)

5.5)

**6. Assembly of RACK cabinet**Choose appropriate mounting pins depending on type of substrate.