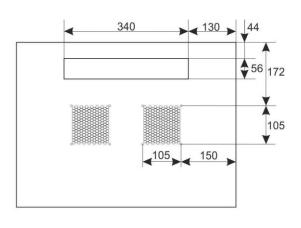

### 2. Specifications:

| SPECIFICATIONS          |                                                                                                                                                                                                                                                                                                                                                                                                                                                                                   |  |
|-------------------------|-----------------------------------------------------------------------------------------------------------------------------------------------------------------------------------------------------------------------------------------------------------------------------------------------------------------------------------------------------------------------------------------------------------------------------------------------------------------------------------|--|
| Mounting dimensions:    | W=19", H=9U, D=271mm                                                                                                                                                                                                                                                                                                                                                                                                                                                              |  |
| External dimensions:    | W=600, H=502, D=450 [mm, +/-2]                                                                                                                                                                                                                                                                                                                                                                                                                                                    |  |
| Net/gross weight:       | 20 / 21,5 [kg]                                                                                                                                                                                                                                                                                                                                                                                                                                                                    |  |
| Materials:              | - RACK mounting rails: cold-rolled steel SPCC 1,5mm - top and bottom panel: cold-rolled steel SPCC 1,2mm RAL 9004 - frame: cold-rolled steel SPCC 1,2mm RAL 9004 - front door: 5mm toughened glass / SPCC 1,2mm RAL 9004 - side panels: cold-rolled steel SPCC 1,2mm RAL 9004 - rear plate: cold-rolled steel SPCC 1,2mm RAL 9004                                                                                                                                                 |  |
| Static load:            | 70 kg                                                                                                                                                                                                                                                                                                                                                                                                                                                                             |  |
| Use:                    | inside, IP20                                                                                                                                                                                                                                                                                                                                                                                                                                                                      |  |
| Notes:                  | - adjustable distance between front and rear RACK rails (range - see point 5.1) - ventilation holes in the top panel (2 x 105x105mm - mounting dimensions) - cable ducts in the top and bottom panel (340x56mm) - lockable front door – repeatable code (2 keys included) - possibility of reverse front door – opening left/right - side panels - lock assembly possible - RAZB16 (additional equipment) - possibility of disassembly rear panel (518x434mm) - ready-to-assemble |  |
| Declarations, warranty: | RoHS, 12 months from the date of purchase                                                                                                                                                                                                                                                                                                                                                                                                                                         |  |