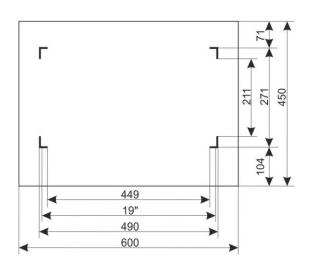

### 2. Specifications:

| SPECIFICATIONS          |                                                                                                                                                                                                                                                                                                                                                                                                                                                                                   |  |
|-------------------------|-----------------------------------------------------------------------------------------------------------------------------------------------------------------------------------------------------------------------------------------------------------------------------------------------------------------------------------------------------------------------------------------------------------------------------------------------------------------------------------|--|
| Mounting dimensions:    | W=19", H=9U, D=271mm                                                                                                                                                                                                                                                                                                                                                                                                                                                              |  |
| External dimensions:    | W=600, H=502, D=450 [mm, +/-2]                                                                                                                                                                                                                                                                                                                                                                                                                                                    |  |
| Net/gross weight:       | 20 / 21,5 [kg]                                                                                                                                                                                                                                                                                                                                                                                                                                                                    |  |
| Materials:              | - RACK mounting rails: cold-rolled steel SPCC 1,5mm - top and bottom panel: cold-rolled steel SPCC 1,2mm RAL 9004 - frame: cold-rolled steel SPCC 1,2mm RAL 9004 - front door: 5mm toughened glass / SPCC 1,2mm RAL 9004 - side panels: cold-rolled steel SPCC 1,2mm RAL 9004 - rear plate: cold-rolled steel SPCC 1,2mm RAL 9004                                                                                                                                                 |  |
| Static load:            | 70 kg                                                                                                                                                                                                                                                                                                                                                                                                                                                                             |  |
| Use:                    | inside, IP20                                                                                                                                                                                                                                                                                                                                                                                                                                                                      |  |
| Notes:                  | - adjustable distance between front and rear RACK rails (range - see point 5.1) - ventilation holes in the top panel (2 x 105x105mm - mounting dimensions) - cable ducts in the top and bottom panel (340x56mm) - lockable front door – repeatable code (2 keys included) - possibility of reverse front door – opening left/right - side panels - lock assembly possible - RAZB16 (additional equipment) - possibility of disassembly rear panel (518x434mm) - ready-to-assemble |  |
| Declarations, warranty: | RoHS, 12 months from the date of purchase                                                                                                                                                                                                                                                                                                                                                                                                                                         |  |