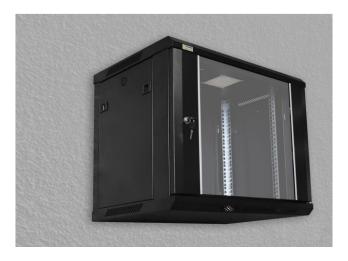

<br>ber | Component                   | Amou<br>nt | Foto         |
|------------|-----------------------------|------------|--------------|
| 8          | 10mm screw<br>cross (black) | 18 pcs     | Albhu C      |
| 9          | M5 nut,<br>spring<br>washer | 2 pcs      | <b>8</b> 000 |
| 10         | Spacer for front doors      | 1 pcs      | * **         |
| 11         | M6x12<br>Phillips<br>screw  | 12 pcs     |              |
| 12         | M6 nut<br>("cage nut")      | 12 pcs     |              |
| 13         | Cross and hex screwdriver   | 1 pcs      | 1            |
| 14         | Lock                        | 1 pcs      | 80           |

5.1)



5.2)





5.4)



5.5)











**6. Assembly of RACK cabinet**Choose appropriate mounting pins depending on type of substrate.