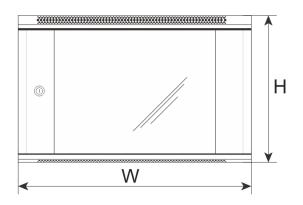

### 2. Specifications:

| SPECIFICATIONS          |                                                                                                                                                                                                                                                                                                                                                                                                                                                                                   |  |
|-------------------------|-----------------------------------------------------------------------------------------------------------------------------------------------------------------------------------------------------------------------------------------------------------------------------------------------------------------------------------------------------------------------------------------------------------------------------------------------------------------------------------|--|
| Mounting dimensions:    | W=19", H=9U, D=271mm                                                                                                                                                                                                                                                                                                                                                                                                                                                              |  |
| External dimensions:    | W=600, H=502, D=450 [mm, +/-2]                                                                                                                                                                                                                                                                                                                                                                                                                                                    |  |
| Net/gross weight:       | 20 / 21,5 [kg]                                                                                                                                                                                                                                                                                                                                                                                                                                                                    |  |
| Materials:              | - RACK mounting rails: cold-rolled steel SPCC 1,5mm - top and bottom panel: cold-rolled steel SPCC 1,2mm RAL 9004 - frame: cold-rolled steel SPCC 1,2mm RAL 9004 - front door: 5mm toughened glass / SPCC 1,2mm RAL 9004 - side panels: cold-rolled steel SPCC 1,2mm RAL 9004 - rear plate: cold-rolled steel SPCC 1,2mm RAL 9004                                                                                                                                                 |  |
| Static load:            | 70 kg                                                                                                                                                                                                                                                                                                                                                                                                                                                                             |  |
| Use:                    | inside, IP20                                                                                                                                                                                                                                                                                                                                                                                                                                                                      |  |
| Notes:                  | - adjustable distance between front and rear RACK rails (range - see point 5.1) - ventilation holes in the top panel (2 x 105x105mm - mounting dimensions) - cable ducts in the top and bottom panel (340x56mm) - lockable front door – repeatable code (2 keys included) - possibility of reverse front door – opening left/right - side panels - lock assembly possible - RAZB16 (additional equipment) - possibility of disassembly rear panel (518x434mm) - ready-to-assemble |  |
| Declarations, warranty: | RoHS, 12 months from the date of purchase                                                                                                                                                                                                                                                                                                                                                                                                                                         |  |