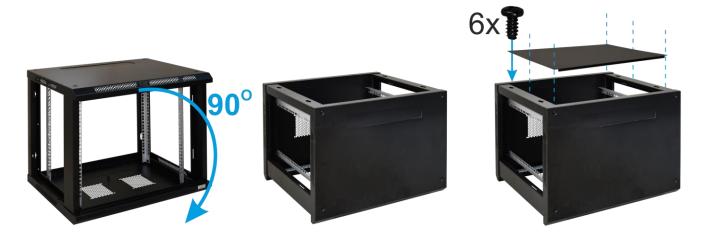

5.1)

5.2)

5.4)

5.5)

**6. Assembly of RACK cabinet**Choose appropriate mounting pins depending on type of substrate.