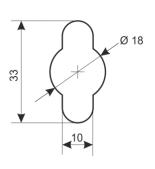

### 2. Specifications:

| SPECIFICATIONS          |                                                                                                                                                                                                                                                                                                                                                                                                                                                                                   |  |
|-------------------------|-----------------------------------------------------------------------------------------------------------------------------------------------------------------------------------------------------------------------------------------------------------------------------------------------------------------------------------------------------------------------------------------------------------------------------------------------------------------------------------|--|
| Mounting dimensions:    | W=19", H=9U, D=271mm                                                                                                                                                                                                                                                                                                                                                                                                                                                              |  |
| External dimensions:    | W=600, H=502, D=450 [mm, +/-2]                                                                                                                                                                                                                                                                                                                                                                                                                                                    |  |
| Net/gross weight:       | 20 / 21,5 [kg]                                                                                                                                                                                                                                                                                                                                                                                                                                                                    |  |
| Materials:              | - RACK mounting rails: cold-rolled steel SPCC 1,5mm - top and bottom panel: cold-rolled steel SPCC 1,2mm RAL 9004 - frame: cold-rolled steel SPCC 1,2mm RAL 9004 - front door: 5mm toughened glass / SPCC 1,2mm RAL 9004 - side panels: cold-rolled steel SPCC 1,2mm RAL 9004 - rear plate: cold-rolled steel SPCC 1,2mm RAL 9004                                                                                                                                                 |  |
| Static load:            | 70 kg                                                                                                                                                                                                                                                                                                                                                                                                                                                                             |  |
| Use:                    | inside, IP20                                                                                                                                                                                                                                                                                                                                                                                                                                                                      |  |
| Notes:                  | - adjustable distance between front and rear RACK rails (range - see point 5.1) - ventilation holes in the top panel (2 x 105x105mm - mounting dimensions) - cable ducts in the top and bottom panel (340x56mm) - lockable front door – repeatable code (2 keys included) - possibility of reverse front door – opening left/right - side panels - lock assembly possible - RAZB16 (additional equipment) - possibility of disassembly rear panel (518x434mm) - ready-to-assemble |  |
| Declarations, warranty: | RoHS, 12 months from the date of purchase                                                                                                                                                                                                                                                                                                                                                                                                                                         |  |