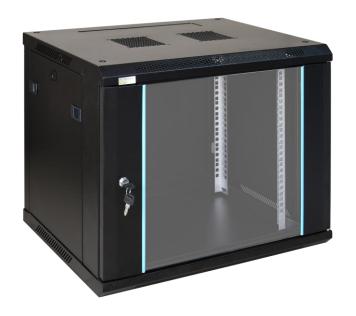

| Cabinet frame       | 2 pcs      |      |
| 7          | RACK 19"<br>6U rail | 4 pcs      |      |

| Num<br>ber | Component                   | Amou<br>nt | Foto         |
|------------|-----------------------------|------------|--------------|
| 8          | 10mm screw<br>cross (black) | 18 pcs     | Albhu C      |
| 9          | M5 nut,<br>spring<br>washer | 2 pcs      | <b>8</b> 000 |
| 10         | Spacer for front doors      | 1 pcs      | * **         |
| 11         | M6x12<br>Phillips<br>screw  | 12 pcs     |              |
| 12         | M6 nut<br>("cage nut")      | 12 pcs     |              |
| 13         | Cross and hex screwdriver   | 1 pcs      | 1            |
| 14         | Lock                        | 1 pcs      | 80           |

5.1)



5.2)





5.4)



5.5)











**6. Assembly of RACK cabinet**Choose appropriate mounting pins depending on type of substrate.