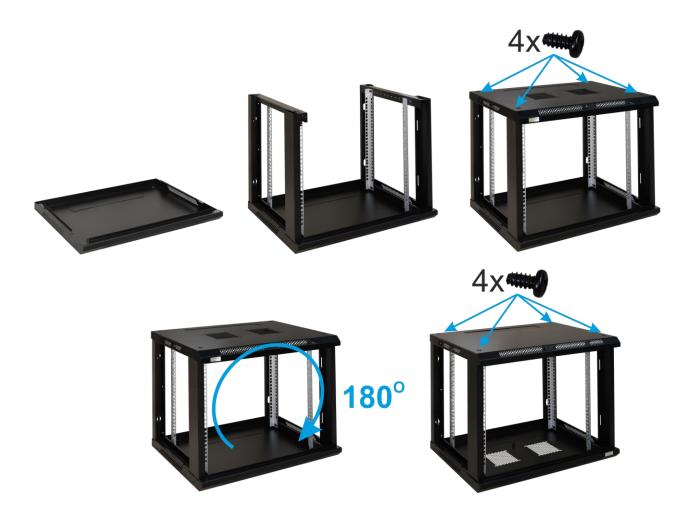

5.1)

5.2)

5.4)

5.5)

**6. Assembly of RACK cabinet**Choose appropriate mounting pins depending on type of substrate.