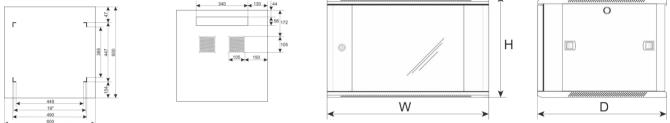

## SPECIFICATIONS

| Mounting dimensions:    | W=19", H=9U, D=447mm                                                                                                                                                                                                                                                                                                                                                                                                                                                                                                         |
|-------------------------|------------------------------------------------------------------------------------------------------------------------------------------------------------------------------------------------------------------------------------------------------------------------------------------------------------------------------------------------------------------------------------------------------------------------------------------------------------------------------------------------------------------------------|
| External dimensions:    | W=600, H=502, D=600 [mm, +/-2]                                                                                                                                                                                                                                                                                                                                                                                                                                                                                               |
| Net/gross weight:       | 23,5 / 25 [kg]                                                                                                                                                                                                                                                                                                                                                                                                                                                                                                               |
| Materials:              | <ul> <li>RACK mounting rails: cold-rolled steel SPCC 1,5mm</li> <li>top and bottom panel: cold-rolled steel SPCC 1,2mm RAL 9004</li> <li>frame: cold-rolled steel SPCC 1,2mm RAL 9004</li> <li>front door: 5mm toughened glass / SPCC 1,2mm RAL 9004</li> <li>side panels: cold-rolled steel SPCC 1,2mm RAL 9004</li> <li>rear plate: cold-rolled steel SPCC 1,2mm RAL 9004</li> </ul>                                                                                                                                       |
| Static load:            | 70 kg                                                                                                                                                                                                                                                                                                                                                                                                                                                                                                                        |
| Use:                    | inside, IP20                                                                                                                                                                                                                                                                                                                                                                                                                                                                                                                 |
| Notes:                  | <ul> <li>adjustable distance between front and rear RACK rails</li> <li>ventilation holes in the top panel (2 x 105x105mm - mounting dimensions)</li> <li>cable ducts in the top and bottom panel (340x56mm)</li> <li>lockable front door – repeatable code (2 keys included)</li> <li>possibility of reverse front door – opening left/right</li> <li>side panels - lock assembly possible - RAZB16 (additional equipment)</li> <li>possibility of disassembly rear panel (518x434mm)</li> <li>ready-to-assemble</li> </ul> |
| Declarations, warranty: | RoHS, 12 months from the date of purchase                                                                                                                                                                                                                                                                                                                                                                                                                                                                                    |
|                         |                                                                                                                                                                                                                                                                                                                                                                                                                                                                                                                              |