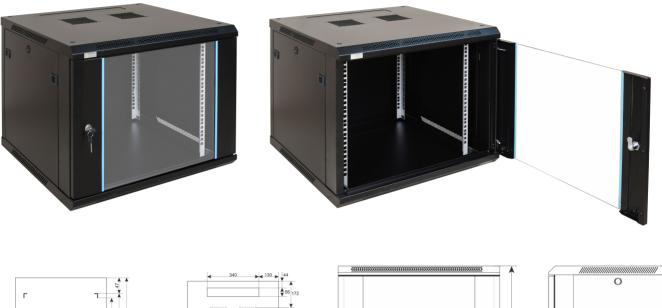

## CODE: **RWA966** v1.0/I

NAME: 9U RACK cabinet, wall mounted, ready-to-assemble 600x600

## INTENDED USE

The RACK 19" cabinet enables integrating CCTV, AC, I&HAS, RTV, LAN, or other systems in small companies or households. It is intended for devices manufactured in enclosures of the 19" standard. Due to the RACK cabinets, the devices are aesthetically mounted and protected against mechanical damage.

## SPECIFICATIONS

| Mounting dimensions:    | W=19", H=9U, D=447mm                                                                                                                                                                                                                                                                                                                                                                                                                                                                                                         |
|-------------------------|------------------------------------------------------------------------------------------------------------------------------------------------------------------------------------------------------------------------------------------------------------------------------------------------------------------------------------------------------------------------------------------------------------------------------------------------------------------------------------------------------------------------------|
| External dimensions:    | W=600, H=502, D=600 [mm, +/-2]                                                                                                                                                                                                                                                                                                                                                                                                                                                                                               |
| Net/gross weight:       | 23,5 / 25 [kg]                                                                                                                                                                                                                                                                                                                                                                                                                                                                                                               |
| Materials:              | <ul> <li>RACK mounting rails: cold-rolled steel SPCC 1,5mm</li> <li>top and bottom panel: cold-rolled steel SPCC 1,2mm RAL 9004</li> <li>frame: cold-rolled steel SPCC 1,2mm RAL 9004</li> <li>front door: 5mm toughened glass / SPCC 1,2mm RAL 9004</li> <li>side panels: cold-rolled steel SPCC 1,2mm RAL 9004</li> <li>rear plate: cold-rolled steel SPCC 1,2mm RAL 9004</li> </ul>                                                                                                                                       |
| Static load:            | 70 kg                                                                                                                                                                                                                                                                                                                                                                                                                                                                                                                        |
| Use:                    | inside, IP20                                                                                                                                                                                                                                                                                                                                                                                                                                                                                                                 |
| Notes:                  | <ul> <li>adjustable distance between front and rear RACK rails</li> <li>ventilation holes in the top panel (2 x 105x105mm - mounting dimensions)</li> <li>cable ducts in the top and bottom panel (340x56mm)</li> <li>lockable front door – repeatable code (2 keys included)</li> <li>possibility of reverse front door – opening left/right</li> <li>side panels - lock assembly possible - RAZB16 (additional equipment)</li> <li>possibility of disassembly rear panel (518x434mm)</li> <li>ready-to-assemble</li> </ul> |
| Declarations, warranty: | RoHS, 12 months from the date of purchase                                                                                                                                                                                                                                                                                                                                                                                                                                                                                    |
|                         |                                                                                                                                                                                                                                                                                                                                                                                                                                                                                                                              |