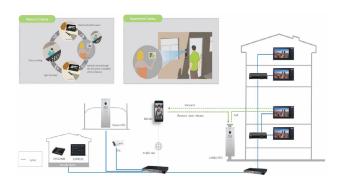

6 mm × 221.5 mm × 21.5 mm<br>(4.71" × 8.72" × 0.85")                     |
| Operating Temperature | -10°C to +55°C (+14°F to +131°F)                                             |
| Operating Humidity    | 10%RH-95%RH                                                                  |
| Power Consumption     | Standby≤4W, work≤6W                                                          |
| Gross Weight          | 0.35 Kg (0.77 lb)                                                            |
| Power supply mode     | PoE                                                                          |
| Storage               | Support Micro SD, maximum memory capacity 32 G, standard memory capacity 8 G |

## VTH2 Series | DHI-VTH2421FW-P/DHI-VTH2421FB-P

## Dimensions (mm[inch])



## Application