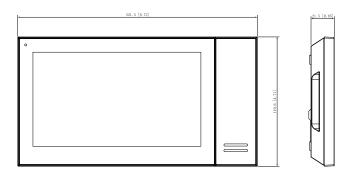

## Dimensions (mm[inch])

| Alarm Input           | 6 channel (switch quantity)                                                  |
|-----------------------|------------------------------------------------------------------------------|
| Alarm Output          | 1 channel                                                                    |
| Network               | 1 RJ-45                                                                      |
| SOS Alarm             | Support                                                                      |
| Casing                | PC+ABS                                                                       |
| Appearance Color      | Appearance Color                                                             |
| Power Supply          | Standard PoE<br>DC 12V 1A                                                    |
| Installation          | Wall mount                                                                   |
| Accessories           | Default bracket<br>Default alarm cable                                       |
| Dimensions            | 119.6 mm × 221.5 mm × 21.5 mm<br>(4.71" × 8.72" × 0.85")                     |
| Operating Temperature | -10°C to +55°C (+14°F to +131°F)                                             |
| Operating Humidity    | 10%RH-95%RH                                                                  |
| Power Consumption     | Standby≤4W, work≤6W                                                          |
| Gross Weight          | 0.35 Kg (0.77 lb)                                                            |
| Power supply mode     | PoE                                                                          |
| Storage               | Support Micro SD, maximum memory capacity 32 G, standard memory capacity 8 G |